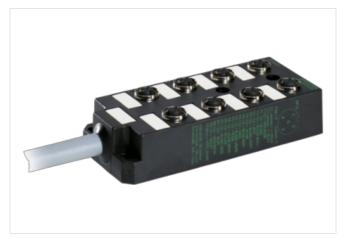

## M12-DISTRIBUTOR BOX 8-WAY, 5-POLE WITHOUT LED

MVC8-UE10.0-XA 10m PVC-CNOMO-cable 16x0,34/3x1

8-way, 5-pole PVC (CNOMO) 10.0 m without LED, up to 125 V AC/DC  $\,$ Further cable lengths on request.

## Illustration

Product may differ from Image

| Commercial data                        |                   |      |
|----------------------------------------|-------------------|------|
| ECLASS-6.0                             | 27279219          |      |
| ECLASS-7.0                             | 27279219          |      |
| ECLASS-8.0                             | 27279219          |      |
| ECLASS-9.0                             | 27440108          |      |
| ETIM-5.0                               | EC002585          |      |
| customs tariff number                  | 85444290          |      |
| GTIN                                   | 4048879062299     |      |
| Packaging unit                         | 1                 |      |
| Electrical data   Supply               |                   |      |
| Operating voltage DC                   | 24 V              |      |
| Current operating per contact max.     | 4 A               | <br> |
| Total current max.                     | 10 A              |      |
| Industrial communication               |                   |      |
| Number of signals per port             | 2                 |      |
| Installation   Connection              |                   |      |
| Mounting set                           | M12 x 1           |      |
| Device protection   Electrical         |                   |      |
| Degree of protection (EN IEC 60529)    | IP67              |      |
| Additional condition protection degree | inserted, screwed |      |
| Mechanical data   Mounting data        |                   |      |
| Mounting method                        | Schraubgewinde    |      |
| Height                                 | 127 mm            |      |