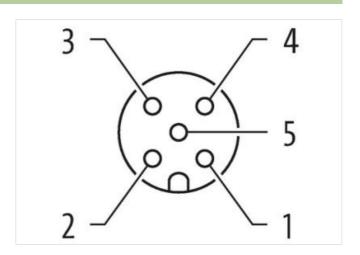

| Width                                    | 54 mm          |
|------------------------------------------|----------------|
| Depth                                    | 29 mm          |
| Environmental characteristics   Climatic |                |
| Operating temperature min.               | -20 °C         |
| Operating temperature max.               | 80 °C          |
| Connection type 2                        |                |
| Family construction form                 | free cable end |
| No. of poles                             | 19             |
| Family construction form                 | M12            |
| Gender                                   | female         |
| Color contact carrier                    | black          |
| Coding                                   | A              |
| No. of poles                             | 5              |
| PIN 1                                    | +              |
| PIN 3                                    | •              |
| PIN 5                                    | PE             |