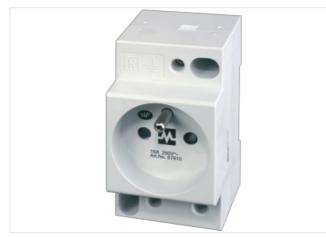

## **MSVD POWER SOCKET UTE**

Mounting rail

France (UTE-NF) white Screw terminals

Link to Product

Illustration

Product may differ from Image