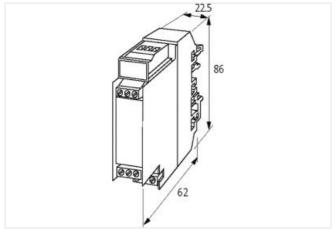

| r doraging and                       |                                     |
|--------------------------------------|-------------------------------------|
| Mechanical data   Mounting data      |                                     |
| Mounting method                      | geschnappt                          |
| Suitable for mounting type           | Mounting rail TH35, G32, (EN 60715) |
| Height                               | 86 mm                               |
| Width                                | 22,5 mm                             |
| Depth                                | 62 mm                               |
| Environmental characteristics   Clim | atic                                |
| Operating temperature min.           | -20 °C                              |
| Operating temperature max.           | 60 °C                               |
| Connection type 1                    |                                     |
| Connection                           | Screw terminals SK                  |
| Family construction form             | terminal                            |
| Gender                               | female                              |