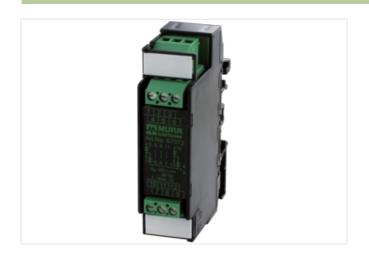

## MKS-LDP 5/1300 - 1 M DIODE MODULES

Mounting rail / screw-type terminal

Universal diode 1 300 V, 1 A 5 pair of diodes Common potential anode Pairs of joined diodes with common control for lamp test

## Illustration

Product may differ from Image

| Commercial data |          |  |
|-----------------|----------|--|
| ECLASS-6.0      | 27371010 |  |
| ECLASS-6.1      | 27371010 |  |
| ECLASS-7.0      | 27371010 |  |
| ECLASS-8.0      | 27371010 |  |
| ECLASS-9.0      | 27371010 |  |
| ECLASS-10.1     | 27371010 |  |