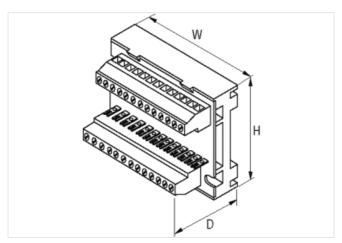

| stay | connected |
|------|-----------|
|------|-----------|

| ETIM-5.0                              | EC002780                            |
|---------------------------------------|-------------------------------------|
| customs tariff number                 | 85369010                            |
| GTIN                                  | 4048879042246                       |
| Packaging unit                        | 1                                   |
| Electrical data   Supply              |                                     |
| Operating voltage AC                  | 50 V                                |
| Operating voltage DC                  | 50 V                                |
| Operating current max.                | 5 A                                 |
| Installation                          |                                     |
| Connection cross section max.         | 4 mm²                               |
| Installation   Connection             |                                     |
| Connection                            | Screw terminals SK                  |
| Connection information                | Lötstützpunktpaare (Raster 5 mm)    |
| Device protection   Media             |                                     |
| Flame resistance                      | flame retardant                     |
| Mechanical data   Material data       |                                     |
| Housing properties                    | open design                         |
| Material housing                      | Plastic                             |
| Mechanical data   Mounting data       |                                     |
| Distance of solder pins               | 24 mm                               |
| Mounting method                       | screwed, geschnappt                 |
| Suitable for mounting type            | Mounting rail TH35, G32, (EN 60715) |
| Height                                | 63 mm                               |
| Width                                 | 90 mm                               |
| Depth                                 | 36 mm                               |
| Environmental characteristics   Clima | itic                                |
| Operating temperature min.            | -20 °C                              |
| Operating temperature max.            | 60 °C                               |