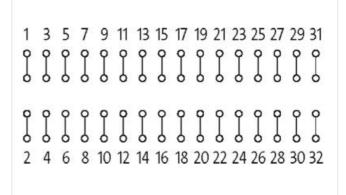

## **ASSEMBLY MODULE MP 16**

Mounting rail / screw-type terminal

16 pairs of solder pins screw terminals connected to solder pin pairs

| stay | connected |
|------|-----------|
|------|-----------|

| ETIM-5.0                              | EC002780                            |
|---------------------------------------|-------------------------------------|
| customs tariff number                 | 85369010                            |
| GTIN                                  | 4048879042246                       |
| Packaging unit                        | 1                                   |
| Electrical data   Supply              |                                     |
| Operating voltage AC                  | 50 V                                |
| Operating voltage DC                  | 50 V                                |
| Operating current max.                | 5 A                                 |
| Installation                          |                                     |
| Connection cross section max.         | 4 mm²                               |
| Installation   Connection             |                                     |
| Connection                            | Screw terminals SK                  |
| Connection information                | Lötstützpunktpaare (Raster 5 mm)    |
| Device protection   Media             |                                     |
| Flame resistance                      | flame retardant                     |
| Mechanical data   Material data       |                                     |
| Housing properties                    | open design                         |
| Material housing                      | Plastic                             |
| Mechanical data   Mounting data       |                                     |
| Distance of solder pins               | 24 mm                               |
| Mounting method                       | screwed, geschnappt                 |
| Suitable for mounting type            | Mounting rail TH35, G32, (EN 60715) |
| Height                                | 63 mm                               |
| Width                                 | 90 mm                               |
| Depth                                 | 36 mm                               |
| Environmental characteristics   Clima | itic                                |
| Operating temperature min.            | -20 °C                              |
| Operating temperature max.            | 60 °C                               |