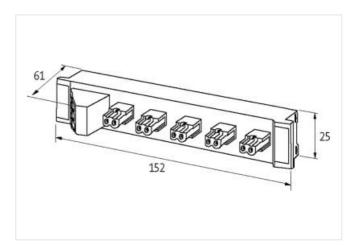

stay connected

| ECLASS-11.1                                  | 27440111                  |
|----------------------------------------------|---------------------------|
| ECLASS-12.0                                  | 27440111                  |
| ETIM-5.0                                     | EC001596                  |
| customs tariff number                        | 85366990                  |
| GTIN                                         | 4048879050487             |
| Packaging unit                               | 1                         |
| Electrical data   Supply                     |                           |
|                                              | •••                       |
| Operating voltage DC max.                    | 36 V                      |
| Current operating per port max.              | 8 A                       |
| Total current max.                           | 12 A                      |
| Device protection   Electrical               |                           |
| Degree of protection (EN IEC 60529)          | IP20                      |
| Insulation strength Power/Power (EN 60664-1) | 50 V                      |
| Insulation strength ASI/Power                | 200 V                     |
| Mechanical data   Mounting data              |                           |
| Mounting method                              | geschnappt                |
| Suitable for mounting type                   | mounting rail, (EN 60715) |
| Height                                       | 43 mm                     |
| Width                                        | 25 mm                     |
| Depth                                        | 142 mm                    |
| Environmental characteristics   Climatic     |                           |
|                                              | 20.00                     |
| Operating temperature min.                   | -20 °C                    |
| Operating temperature max.                   | 70 °C                     |
| Conformity                                   |                           |
| Product standard                             | EN 60664-1                |
| Connection type 6                            |                           |
| Connection type 1                            | 11                        |
| Connection type 2                            | 12                        |
| Connection type 3                            | 13                        |
| Connection type 4                            | 21                        |
| Connection type 5                            | 31                        |
| Connection type 6                            | 123                       |
| Connection                                   | Screw terminals SK        |
| Family construction form                     | terminal                  |
| Gender                                       | female                    |
| Color contact carrier                        | green                     |
| No. of poles                                 | 2                         |
| PIN 1                                        | 11+                       |
| PIN 2                                        | 11 -                      |
| Connection                                   | Screw terminals SK        |
| Family construction form                     | terminal                  |
| Gender                                       | female                    |
| Color contact carrier                        | green                     |
| No. of poles                                 | 2                         |
| PIN 1                                        | 12 +                      |
| PIN 2                                        | 12 -                      |
| Connection                                   | Screw terminals SK        |
| Family construction form                     | terminal                  |
| Gender                                       | female                    |
| Color contact carrier                        | green                     |
| No. of poles                                 | 2                         |
| •                                            |                           |