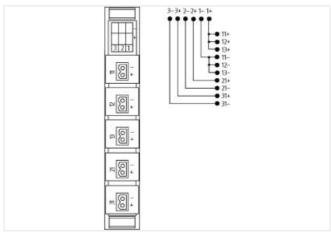

stay connected

| ECLASS-11.1                                  | 27440111                  |
|----------------------------------------------|---------------------------|
| ECLASS-12.0                                  | 27440111                  |
| ETIM-5.0                                     | EC001596                  |
| customs tariff number                        | 85366990                  |
| GTIN                                         | 4048879050487             |
| Packaging unit                               | 1                         |
| Electrical data   Supply                     |                           |
|                                              | •••                       |
| Operating voltage DC max.                    | 36 V                      |
| Current operating per port max.              | 8 A                       |
| Total current max.                           | 12 A                      |
| Device protection   Electrical               |                           |
| Degree of protection (EN IEC 60529)          | IP20                      |
| Insulation strength Power/Power (EN 60664-1) | 50 V                      |
| Insulation strength ASI/Power                | 200 V                     |
| Mechanical data   Mounting data              |                           |
| Mounting method                              | geschnappt                |
| Suitable for mounting type                   | mounting rail, (EN 60715) |
| Height                                       | 43 mm                     |
| Width                                        | 25 mm                     |
| Depth                                        | 142 mm                    |
| Environmental characteristics   Climatic     |                           |
|                                              | 20.00                     |
| Operating temperature min.                   | -20 °C                    |
| Operating temperature max.                   | 70 °C                     |
| Conformity                                   |                           |
| Product standard                             | EN 60664-1                |
| Connection type 6                            |                           |
| Connection type 1                            | 11                        |
| Connection type 2                            | 12                        |
| Connection type 3                            | 13                        |
| Connection type 4                            | 21                        |
| Connection type 5                            | 31                        |
| Connection type 6                            | 123                       |
| Connection                                   | Screw terminals SK        |
| Family construction form                     | terminal                  |
| Gender                                       | female                    |
| Color contact carrier                        | green                     |
| No. of poles                                 | 2                         |
| PIN 1                                        | 11+                       |
| PIN 2                                        | 11 -                      |
| Connection                                   | Screw terminals SK        |
| Family construction form                     | terminal                  |
| Gender                                       | female                    |
| Color contact carrier                        | green                     |
| No. of poles                                 | 2                         |
| PIN 1                                        | 12 +                      |
| PIN 2                                        | 12 -                      |
| Connection                                   | Screw terminals SK        |
| Family construction form                     | terminal                  |
| Gender                                       | female                    |
| Color contact carrier                        | green                     |
| No. of poles                                 | 2                         |
| •                                            |                           |

| PIN 1                    | 13 +               |
|--------------------------|--------------------|
| PIN 2                    | 13 -               |
| Connection               | Screw terminals SK |
| Family construction form | terminal           |
| Gender                   | female             |
| Color contact carrier    | green              |
| No. of poles             | 2                  |
| PIN 1                    | 21 +               |
| PIN 2                    | 21 -               |
| Connection               | Screw terminals SK |
| Family construction form | terminal           |
| Gender                   | female             |
| Color contact carrier    | green              |
| No. of poles             | 2                  |
| PIN 1                    | 31 +               |
| PIN 2                    | 31 -               |
| Connection               | Screw terminals SK |
| Family construction form | terminal           |
| Gender                   | female             |
| Color contact carrier    | green              |
| No. of poles             | 6                  |
| PIN 1                    | 1+                 |
| PIN 2                    | 1-                 |
| PIN 3                    | 2+                 |
| PIN 4                    | 2 -                |
| PIN 5                    | 3+                 |
| PIN 6                    | 3 -                |