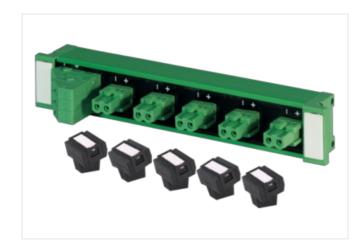

## **MASI20 INSTALLATION TECHNOLOGY**

Distributor AS-I and extern power, 3 potentials

5 ports, universal 3 potentials 5 plug terminals included

## Illustration

Product may differ from Image

| 27279219 |                                              |
|----------|----------------------------------------------|
| 27279219 |                                              |
| 27279219 |                                              |
| 27279219 |                                              |
| 27440108 |                                              |
| 27440111 |                                              |
|          | 27279219<br>27279219<br>27279219<br>27440108 |