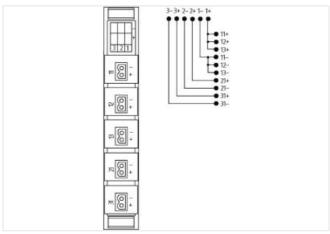

stay connected

| ECLASS-11.1                                  | 27440111                  |
|----------------------------------------------|---------------------------|
| ECLASS-12.0                                  | 27440111                  |
| ETIM-5.0                                     | EC001596                  |
| customs tariff number                        | 85366990                  |
| GTIN                                         | 4048879050500             |
| Packaging unit                               | 1                         |
| Electrical data   Supply                     |                           |
|                                              |                           |
| Operating voltage DC max.                    | 36 V                      |
| Current operating per port max.              | 8 A                       |
| Total current max.                           | 12 A                      |
| Device protection   Electrical               |                           |
| Degree of protection (EN IEC 60529)          | IP20                      |
| Insulation strength Power/Power (EN 60664-1) | 50 V                      |
| Insulation strength ASI/Power                | 200 V                     |
| Mechanical data   Mounting data              |                           |
| Mounting method                              | geschnappt                |
| Suitable for mounting type                   | mounting rail, (EN 60715) |
| Height                                       | 25 mm                     |
| Width                                        | 61 mm                     |
| Depth                                        | 152 mm                    |
| Environmental characteristics   Climatic     |                           |
|                                              | 00.00                     |
| Operating temperature min.                   | -20 °C                    |
| Operating temperature max.                   | 70 °C                     |
| Conformity                                   |                           |
| Product standard                             | EN 60664-1                |
| Connection type 6                            |                           |
| Connection type 1                            | 11                        |
| Connection type 2                            | 12                        |
| Connection type 3                            | 13                        |
| Connection type 4                            | 21                        |
| Connection type 5                            | 31                        |
| Connection type 6                            | 123                       |
| Connection                                   | Screw terminals SK        |
| Family construction form                     | terminal                  |
| Gender                                       | female                    |
| Color contact carrier                        | green                     |
| No. of poles                                 | 2                         |
| PIN 1                                        | 1+                        |
| PIN 2                                        | 11 -                      |
| Connection                                   | Screw terminals SK        |
| Family construction form                     | terminal                  |
| Gender                                       | female                    |
| Color contact carrier                        | green                     |
| No. of poles                                 | 2                         |
| PIN 1                                        | 12 +                      |
| PIN 2                                        | 12 -                      |
| Connection                                   | Screw terminals SK        |
| Family construction form                     | terminal                  |
| Gender                                       | female                    |
| Color contact carrier                        | green                     |
| No. of poles                                 | 2                         |
| ·                                            |                           |

No. of poles

PIN 1

PIN 2

PIN 3

PIN 4

PIN 5

PIN 6

| PIN 1                    | 13 +               |
|--------------------------|--------------------|
| PIN 2                    | 13 -               |
| Connection               | Screw terminals SK |
| Family construction form | terminal           |
| Gender                   | female             |
| Color contact carrier    | green              |
| No. of poles             | 2                  |
| PIN 1                    | 21 +               |
| PIN 2                    | 21 -               |
| Connection               | Screw terminals SK |
| Family construction form | terminal           |
| Gender                   | female             |
| Color contact carrier    | green              |
| No. of poles             | 2                  |
| PIN 1                    | 31 +               |
| PIN 2                    | 31 -               |
| Connection               | Screw terminals SK |
| Family construction form | terminal           |
| Gender                   | female             |
| Color contact carrier    | green              |

6

11 +

1 -

2 +

2 -

3 +

3 -