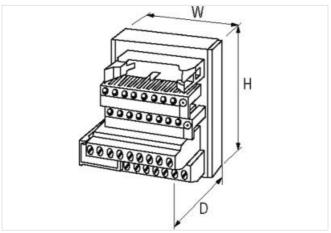

| stav  | connected  |
|-------|------------|
| Jecky | COMMICCECO |

| ECLASS-10.1                              | 27141120                  |
|------------------------------------------|---------------------------|
| ECLASS-11.1                              | 27141120                  |
| ECLASS-12.0                              | 27141120                  |
| ETIM-5.0                                 | EC001283                  |
| customs tariff number                    | 85366990                  |
| GTIN                                     | 4048879026581             |
| Packaging unit                           | 1                         |
| Electrical data   Supply                 |                           |
| Operating voltage AC                     | 24 V                      |
| Operating current max.                   | 1 A                       |
| Diagnostics                              |                           |
| Status indication LED                    | red                       |
| Device protection   Electrical           |                           |
| Overvoltage category (EN 60664-1)        | II .                      |
| Mechanical data   Mounting data          |                           |
| Mounting method                          | geschnappt                |
| Suitable for mounting type               | mounting rail, (EN 60715) |
| Height                                   | 63 mm                     |
| Width                                    | 95 mm                     |
| Depth                                    | 48 mm                     |
| Environmental characteristics   Climatic |                           |
| Operating temperature min.               | -20 °C                    |
| Operating temperature max.               | 70 °C                     |