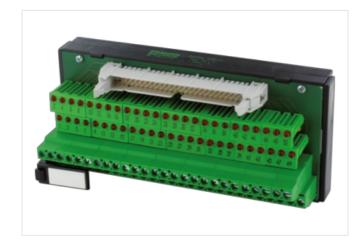

## **UFL 34 L PLUG FOR SIGNAL TRANSFER**

24 VDC / 1 A - male with LED

Ribbon cable connector + LED 34-pole

Via the combined fixing mechanism, connectors with or without strain relief can be connected.

for plugs with or without strain relief (DIN 41651); for plugs with strain relief, it may be necessary to remove the bottom hook

## Illustration

Product may differ from Image

| Commercial data |          |  |
|-----------------|----------|--|
| ECLASS-6.0      | 27141120 |  |
| ECLASS-6.1      | 27141120 |  |
| ECLASS-7.0      | 27141120 |  |
| ECLASS-8.0      | 27141120 |  |
| ECLASS-9.0      | 27141120 |  |