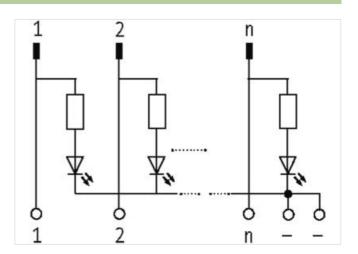

## **UFL 34 L PLUG FOR SIGNAL TRANSFER**

24 VDC / 1 A - male with LED

Ribbon cable connector + LED 34-pole

Via the combined fixing mechanism, connectors with or without strain relief can be connected.

for plugs with or without strain relief (DIN 41651); for plugs with strain relief, it may be necessary to remove the bottom hook

| stav  | connected  |
|-------|------------|
| Jecky | COMMICCECO |

| ECLASS-10.1                              | 27141120                  |
|------------------------------------------|---------------------------|
| ECLASS-11.1                              | 27141120                  |
| ECLASS-12.0                              | 27141120                  |
| ETIM-5.0                                 | EC001283                  |
| customs tariff number                    | 85366990                  |
| GTIN                                     | 4048879026581             |
| Packaging unit                           | 1                         |
| Electrical data   Supply                 |                           |
| Operating voltage AC                     | 24 V                      |
| Operating current max.                   | 1 A                       |
| Diagnostics                              |                           |
| Status indication LED                    | red                       |
| Device protection   Electrical           |                           |
| Overvoltage category (EN 60664-1)        | II .                      |
| Mechanical data   Mounting data          |                           |
| Mounting method                          | geschnappt                |
| Suitable for mounting type               | mounting rail, (EN 60715) |
| Height                                   | 63 mm                     |
| Width                                    | 95 mm                     |
| Depth                                    | 48 mm                     |
| Environmental characteristics   Climatic |                           |
| Operating temperature min.               | -20 °C                    |
| Operating temperature max.               | 70 °C                     |