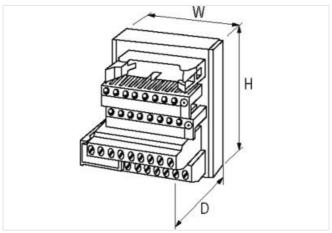

| ECLASS-10.1                              | 27141120                  |
|------------------------------------------|---------------------------|
| ECLASS-11.1                              | 27141120                  |
| ECLASS-12.0                              | 27141120                  |
| ETIM-5.0                                 | EC001283                  |
| customs tariff number                    | 85366990                  |
| GTIN                                     | 4048879026611             |
| Packaging unit                           | 1                         |
| Electrical data   Supply                 |                           |
| Operating voltage AC                     | 24 V                      |
| Operating current max.                   | 1 A                       |
| Diagnostics                              |                           |
| Status indication LED                    | red                       |
| Device protection   Electrical           |                           |
| Overvoltage category (EN 60664-1)        | II                        |
| Mechanical data   Mounting data          |                           |
| Mounting method                          | geschnappt                |
| Suitable for mounting type               | mounting rail, (EN 60715) |
| Height                                   | 63 mm                     |
| Width                                    | 50 mm                     |
| Depth                                    | 48 mm                     |
| Environmental characteristics   Climatic |                           |
| Operating temperature min.               | -20 °C                    |
| Operating temperature max.               | 70 °C                     |