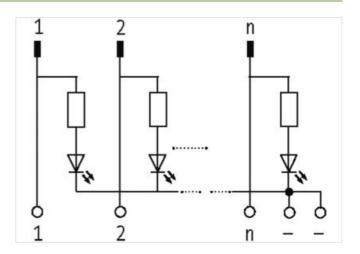

## **UFL 10 L PLUG FOR SIGNAL TRANSFER**

24 VDC / 1 A - male with LED

Ribbon cable connector + LED

10-pole

Via the combined fixing mechanism, connectors with or without strain relief can be connected.

for plugs with or without strain relief (DIN 41651); for plugs with strain relief, it may be necessary to remove the bottom hook