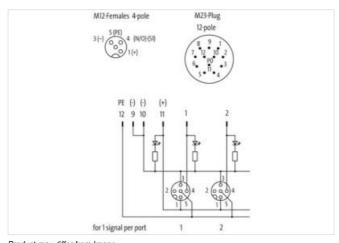

## MVP12-V, 4XM12, 4POLE, M23 12POL. CON.

Connector exit frontside

4-way, 4-pole M23 plug connection 12-pole used with LED for digital PNP-signals 24 V DC

Plastic housings with good resistance against chemicals and oils.

## Illustration

Product may differ from Image

| Commercial data |          |
|-----------------|----------|
| ECLASS-6.0      | 27279219 |
| ECLASS-6.1      | 27279219 |
| ECLASS-7.0      | 27279219 |

| ECLASS-8.0                                                                                                                                                                                                                     | 0707040                                               |
|--------------------------------------------------------------------------------------------------------------------------------------------------------------------------------------------------------------------------------|-------------------------------------------------------|
| FOL 400 0 0                                                                                                                                                                                                                    | 27279219                                              |
| ECLASS-9.0                                                                                                                                                                                                                     | 27440108                                              |
| ECLASS-10.1<br>ECLASS-11.1                                                                                                                                                                                                     | 27440111                                              |
|                                                                                                                                                                                                                                | 27440111                                              |
| ECLASS-12.0<br>ETIM-5.0                                                                                                                                                                                                        | 27440111                                              |
|                                                                                                                                                                                                                                | EC002585                                              |
| customs tariff number GTIN                                                                                                                                                                                                     | 85369010                                              |
| Packaging unit                                                                                                                                                                                                                 | 4048879063395                                         |
|                                                                                                                                                                                                                                | '                                                     |
| Electrical data   Supply                                                                                                                                                                                                       |                                                       |
| Operating voltage DC                                                                                                                                                                                                           | 24 V                                                  |
| Current operating per contact max.                                                                                                                                                                                             | 4 A                                                   |
| Total current max.                                                                                                                                                                                                             | 10 A                                                  |
| Industrial communication                                                                                                                                                                                                       |                                                       |
| Number of signals per port                                                                                                                                                                                                     | 1                                                     |
| Installation   Connection                                                                                                                                                                                                      |                                                       |
| Mounting set                                                                                                                                                                                                                   | M12 x 1                                               |
| Device protection   Electrical                                                                                                                                                                                                 |                                                       |
| Degree of protection (EN IEC 60529)                                                                                                                                                                                            | IP67                                                  |
| Additional condition protection degree                                                                                                                                                                                         | screwed, mounted                                      |
| Device protection   Media                                                                                                                                                                                                      |                                                       |
|                                                                                                                                                                                                                                | Harra gabandanah                                      |
| Flame resistance                                                                                                                                                                                                               | flame retardant                                       |
| Mechanical data   Material data                                                                                                                                                                                                |                                                       |
| Material housing                                                                                                                                                                                                               | Plastic                                               |
| Mechanical data   Mounting data                                                                                                                                                                                                |                                                       |
| Mounting method                                                                                                                                                                                                                | Schraubgewinde                                        |
| Height                                                                                                                                                                                                                         | 99,2 mm                                               |
| Width                                                                                                                                                                                                                          | 50,2 mm                                               |
| Depth                                                                                                                                                                                                                          | 16,5 mm                                               |
|                                                                                                                                                                                                                                |                                                       |
| Environmental characteristics   Climatic                                                                                                                                                                                       |                                                       |
| Environmental characteristics   Climatic Operating temperature min.                                                                                                                                                            | -20 °C                                                |
| ·                                                                                                                                                                                                                              | -20 °C<br>80 °C                                       |
| Operating temperature min.  Operating temperature max.                                                                                                                                                                         |                                                       |
| Operating temperature min. Operating temperature max. Connection type 1                                                                                                                                                        | 80 °C                                                 |
| Operating temperature min. Operating temperature max.  Connection type 1  Family construction form                                                                                                                             | 80 °C<br>M23                                          |
| Operating temperature min. Operating temperature max.  Connection type 1  Family construction form  Gender                                                                                                                     | 80 °C                                                 |
| Operating temperature min. Operating temperature max.  Connection type 1  Family construction form  Gender  Color contact carrier                                                                                              | 80 °C  M23  male                                      |
| Operating temperature min. Operating temperature max.  Connection type 1  Family construction form  Gender                                                                                                                     | M23 male black                                        |
| Operating temperature min. Operating temperature max.  Connection type 1  Family construction form  Gender  Color contact carrier  Coding                                                                                      | M23 male black A                                      |
| Operating temperature min. Operating temperature max.  Connection type 1  Family construction form  Gender  Color contact carrier  Coding  No. of poles                                                                        | M23 male black A                                      |
| Operating temperature min. Operating temperature max.  Connection type 1  Family construction form  Gender  Color contact carrier  Coding  No. of poles  PIN 1                                                                 | M23 male black A 12 WH                                |
| Operating temperature min. Operating temperature max.  Connection type 1  Family construction form  Gender  Color contact carrier  Coding  No. of poles  PIN 1  PIN 2  PIN 3  PIN 4                                            | M23 male black A 12 WH GN YE                          |
| Operating temperature min. Operating temperature max.  Connection type 1  Family construction form Gender Color contact carrier Coding No. of poles PIN 1 PIN 2 PIN 3 PIN 4 PIN 5                                              | 80 °C  M23  male  black  A  12  WH  GN  YE  GY  PK    |
| Operating temperature min. Operating temperature max.  Connection type 1  Family construction form  Gender  Color contact carrier  Coding  No. of poles  PIN 1  PIN 2  PIN 3  PIN 4  PIN 5  PIN 6                              | 80 °C  M23  male black  A  12  WH  GN  YE  GY  PK  RD |
| Operating temperature min. Operating temperature max.  Connection type 1  Family construction form  Gender  Color contact carrier  Coding  No. of poles  PIN 1  PIN 2  PIN 3  PIN 4  PIN 5  PIN 6  PIN 7                       | 80 °C  M23  male black  A  12  WH  GN  YE  GY  PK  RD |
| Operating temperature min. Operating temperature max.  Connection type 1  Family construction form  Gender  Color contact carrier  Coding  No. of poles  PIN 1  PIN 2  PIN 3  PIN 4  PIN 5  PIN 6  PIN 7  PIN 8                | M23 male black A 12 WH GN YE GY PK RD BK              |
| Operating temperature min. Operating temperature max.  Connection type 1  Family construction form Gender Color contact carrier Coding No. of poles PIN 1 PIN 2 PIN 3 PIN 4 PIN 5 PIN 6 PIN 7 PIN 8 PIN 9                      | M23 male black A 12 WH GN YE GY PK RD BK VT           |
| Operating temperature min. Operating temperature max.  Connection type 1  Family construction form  Gender  Color contact carrier  Coding  No. of poles  PIN 1  PIN 2  PIN 3  PIN 4  PIN 5  PIN 6  PIN 7  PIN 8  PIN 9  PIN 10 | M23 male black A 12 WH GN YE GY PK RD BK VT BU BU     |
| Operating temperature min. Operating temperature max.  Connection type 1  Family construction form Gender Color contact carrier Coding No. of poles PIN 1 PIN 2 PIN 3 PIN 4 PIN 5 PIN 6 PIN 7 PIN 8 PIN 9                      | M23 male black A 12 WH GN YE GY PK RD BK VT           |