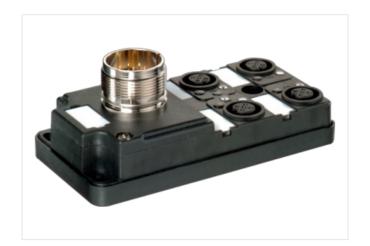

## MVP12-V, 4XM12, 4POLE, M23 12POL. CON.

Connector exit frontside

4-way, 4-pole M23 plug connection 12-pole used with LED for digital PNP-signals 24 V DC

Plastic housings with good resistance against chemicals and oils.

## Illustration

Product may differ from Image

| Commercial data |          |
|-----------------|----------|
| ECLASS-6.0      | 27279219 |
| ECLASS-6.1      | 27279219 |
| ECLASS-7.0      | 27279219 |

| ECLASS-8.0                                                                                                                                                                                                                     | 0707040                                               |
|--------------------------------------------------------------------------------------------------------------------------------------------------------------------------------------------------------------------------------|-------------------------------------------------------|
| FOL 400 0 0                                                                                                                                                                                                                    | 27279219                                              |
| ECLASS-9.0                                                                                                                                                                                                                     | 27440108                                              |
| ECLASS-10.1<br>ECLASS-11.1                                                                                                                                                                                                     | 27440111                                              |
|                                                                                                                                                                                                                                | 27440111                                              |
| ECLASS-12.0<br>ETIM-5.0                                                                                                                                                                                                        | 27440111                                              |
|                                                                                                                                                                                                                                | EC002585                                              |
| customs tariff number GTIN                                                                                                                                                                                                     | 85369010                                              |
| Packaging unit                                                                                                                                                                                                                 | 4048879063395                                         |
|                                                                                                                                                                                                                                | '                                                     |
| Electrical data   Supply                                                                                                                                                                                                       |                                                       |
| Operating voltage DC                                                                                                                                                                                                           | 24 V                                                  |
| Current operating per contact max.                                                                                                                                                                                             | 4 A                                                   |
| Total current max.                                                                                                                                                                                                             | 10 A                                                  |
| Industrial communication                                                                                                                                                                                                       |                                                       |
| Number of signals per port                                                                                                                                                                                                     | 1                                                     |
| Installation   Connection                                                                                                                                                                                                      |                                                       |
| Mounting set                                                                                                                                                                                                                   | M12 x 1                                               |
| Device protection   Electrical                                                                                                                                                                                                 |                                                       |
| Degree of protection (EN IEC 60529)                                                                                                                                                                                            | IP67                                                  |
| Additional condition protection degree                                                                                                                                                                                         | screwed, mounted                                      |
| Device protection   Media                                                                                                                                                                                                      |                                                       |
|                                                                                                                                                                                                                                | Harra gabandanah                                      |
| Flame resistance                                                                                                                                                                                                               | flame retardant                                       |
| Mechanical data   Material data                                                                                                                                                                                                |                                                       |
| Material housing                                                                                                                                                                                                               | Plastic                                               |
| Mechanical data   Mounting data                                                                                                                                                                                                |                                                       |
| Mounting method                                                                                                                                                                                                                | Schraubgewinde                                        |
| Height                                                                                                                                                                                                                         | 99,2 mm                                               |
| Width                                                                                                                                                                                                                          | 50,2 mm                                               |
| Depth                                                                                                                                                                                                                          | 16,5 mm                                               |
|                                                                                                                                                                                                                                |                                                       |
| Environmental characteristics   Climatic                                                                                                                                                                                       |                                                       |
| Environmental characteristics   Climatic Operating temperature min.                                                                                                                                                            | -20 °C                                                |
| ·                                                                                                                                                                                                                              | -20 °C<br>80 °C                                       |
| Operating temperature min.  Operating temperature max.                                                                                                                                                                         |                                                       |
| Operating temperature min. Operating temperature max. Connection type 1                                                                                                                                                        | 80 °C                                                 |
| Operating temperature min. Operating temperature max.  Connection type 1  Family construction form                                                                                                                             | 80 °C<br>M23                                          |
| Operating temperature min. Operating temperature max.  Connection type 1  Family construction form  Gender                                                                                                                     | 80 °C                                                 |
| Operating temperature min. Operating temperature max.  Connection type 1  Family construction form  Gender  Color contact carrier                                                                                              | 80 °C  M23  male                                      |
| Operating temperature min. Operating temperature max.  Connection type 1  Family construction form  Gender                                                                                                                     | M23 male black                                        |
| Operating temperature min. Operating temperature max.  Connection type 1  Family construction form  Gender  Color contact carrier  Coding                                                                                      | M23 male black A                                      |
| Operating temperature min. Operating temperature max.  Connection type 1  Family construction form  Gender  Color contact carrier  Coding  No. of poles                                                                        | M23 male black A                                      |
| Operating temperature min. Operating temperature max.  Connection type 1  Family construction form  Gender  Color contact carrier  Coding  No. of poles  PIN 1                                                                 | M23 male black A 12 WH                                |
| Operating temperature min. Operating temperature max.  Connection type 1  Family construction form  Gender  Color contact carrier  Coding  No. of poles  PIN 1  PIN 2  PIN 3  PIN 4                                            | M23 male black A 12 WH GN YE                          |
| Operating temperature min. Operating temperature max.  Connection type 1  Family construction form Gender Color contact carrier Coding No. of poles PIN 1 PIN 2 PIN 3 PIN 4 PIN 5                                              | 80 °C  M23  male  black  A  12  WH  GN  YE  GY  PK    |
| Operating temperature min. Operating temperature max.  Connection type 1  Family construction form  Gender  Color contact carrier  Coding  No. of poles  PIN 1  PIN 2  PIN 3  PIN 4  PIN 5  PIN 6                              | 80 °C  M23  male black  A  12  WH  GN  YE  GY  PK  RD |
| Operating temperature min. Operating temperature max.  Connection type 1  Family construction form  Gender  Color contact carrier  Coding  No. of poles  PIN 1  PIN 2  PIN 3  PIN 4  PIN 5  PIN 6  PIN 7                       | 80 °C  M23  male black  A  12  WH  GN  YE  GY  PK  RD |
| Operating temperature min. Operating temperature max.  Connection type 1  Family construction form  Gender  Color contact carrier  Coding  No. of poles  PIN 1  PIN 2  PIN 3  PIN 4  PIN 5  PIN 6  PIN 7  PIN 8                | M23 male black A 12 WH GN YE GY PK RD BK              |
| Operating temperature min. Operating temperature max.  Connection type 1  Family construction form Gender Color contact carrier Coding No. of poles PIN 1 PIN 2 PIN 3 PIN 4 PIN 5 PIN 6 PIN 7 PIN 8 PIN 9                      | M23 male black A 12 WH GN YE GY PK RD BK VT           |
| Operating temperature min. Operating temperature max.  Connection type 1  Family construction form  Gender  Color contact carrier  Coding  No. of poles  PIN 1  PIN 2  PIN 3  PIN 4  PIN 5  PIN 6  PIN 7  PIN 8  PIN 9  PIN 10 | M23 male black A 12 WH GN YE GY PK RD BK VT BU BU     |
| Operating temperature min. Operating temperature max.  Connection type 1  Family construction form Gender Color contact carrier Coding No. of poles PIN 1 PIN 2 PIN 3 PIN 4 PIN 5 PIN 6 PIN 7 PIN 8 PIN 9                      | M23 male black A 12 WH GN YE GY PK RD BK VT           |