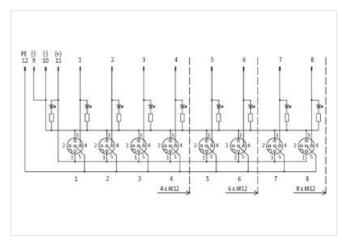

## MVP12-V, 4XM12, 4POLE, M23 12POL. CON.

Connector exit frontside

4-way, 4-pole M23 plug connection 12-pole used with LED for digital PNP-signals 24 V DC

Plastic housings with good resistance against chemicals and oils.

## Illustration

Product may differ from Image

| Commercial data |          |
|-----------------|----------|
| ECLASS-6.0      | 27279219 |
| ECLASS-6.1      | 27279219 |
| ECLASS-7.0      | 27279219 |

| ECLASS-8.0                                                                                                                                                                                                                     | 0707040                                               |
|--------------------------------------------------------------------------------------------------------------------------------------------------------------------------------------------------------------------------------|-------------------------------------------------------|
| FOL 400 0 0                                                                                                                                                                                                                    | 27279219                                              |
| ECLASS-9.0                                                                                                                                                                                                                     | 27440108                                              |
| ECLASS-10.1<br>ECLASS-11.1                                                                                                                                                                                                     | 27440111                                              |
|                                                                                                                                                                                                                                | 27440111                                              |
| ECLASS-12.0<br>ETIM-5.0                                                                                                                                                                                                        | 27440111                                              |
|                                                                                                                                                                                                                                | EC002585                                              |
| customs tariff number GTIN                                                                                                                                                                                                     | 85369010                                              |
| Packaging unit                                                                                                                                                                                                                 | 4048879063395                                         |
|                                                                                                                                                                                                                                | '                                                     |
| Electrical data   Supply                                                                                                                                                                                                       |                                                       |
| Operating voltage DC                                                                                                                                                                                                           | 24 V                                                  |
| Current operating per contact max.                                                                                                                                                                                             | 4 A                                                   |
| Total current max.                                                                                                                                                                                                             | 10 A                                                  |
| Industrial communication                                                                                                                                                                                                       |                                                       |
| Number of signals per port                                                                                                                                                                                                     | 1                                                     |
| Installation   Connection                                                                                                                                                                                                      |                                                       |
| Mounting set                                                                                                                                                                                                                   | M12 x 1                                               |
| Device protection   Electrical                                                                                                                                                                                                 |                                                       |
| Degree of protection (EN IEC 60529)                                                                                                                                                                                            | IP67                                                  |
| Additional condition protection degree                                                                                                                                                                                         | screwed, mounted                                      |
| Device protection   Media                                                                                                                                                                                                      |                                                       |
|                                                                                                                                                                                                                                | Harra gabandanah                                      |
| Flame resistance                                                                                                                                                                                                               | flame retardant                                       |
| Mechanical data   Material data                                                                                                                                                                                                |                                                       |
| Material housing                                                                                                                                                                                                               | Plastic                                               |
| Mechanical data   Mounting data                                                                                                                                                                                                |                                                       |
| Mounting method                                                                                                                                                                                                                | Schraubgewinde                                        |
| Height                                                                                                                                                                                                                         | 99,2 mm                                               |
| Width                                                                                                                                                                                                                          | 50,2 mm                                               |
| Depth                                                                                                                                                                                                                          | 16,5 mm                                               |
|                                                                                                                                                                                                                                |                                                       |
| Environmental characteristics   Climatic                                                                                                                                                                                       |                                                       |
| Environmental characteristics   Climatic Operating temperature min.                                                                                                                                                            | -20 °C                                                |
| ·                                                                                                                                                                                                                              | -20 °C<br>80 °C                                       |
| Operating temperature min.  Operating temperature max.                                                                                                                                                                         |                                                       |
| Operating temperature min. Operating temperature max. Connection type 1                                                                                                                                                        | 80 °C                                                 |
| Operating temperature min. Operating temperature max.  Connection type 1  Family construction form                                                                                                                             | 80 °C<br>M23                                          |
| Operating temperature min. Operating temperature max.  Connection type 1  Family construction form  Gender                                                                                                                     | 80 °C                                                 |
| Operating temperature min. Operating temperature max.  Connection type 1  Family construction form  Gender  Color contact carrier                                                                                              | 80 °C  M23  male                                      |
| Operating temperature min. Operating temperature max.  Connection type 1  Family construction form  Gender                                                                                                                     | M23 male black                                        |
| Operating temperature min. Operating temperature max.  Connection type 1  Family construction form  Gender  Color contact carrier  Coding                                                                                      | M23 male black A                                      |
| Operating temperature min. Operating temperature max.  Connection type 1  Family construction form  Gender  Color contact carrier  Coding  No. of poles                                                                        | M23 male black A                                      |
| Operating temperature min. Operating temperature max.  Connection type 1  Family construction form  Gender  Color contact carrier  Coding  No. of poles  PIN 1                                                                 | M23 male black A 12 WH                                |
| Operating temperature min. Operating temperature max.  Connection type 1  Family construction form  Gender  Color contact carrier  Coding  No. of poles  PIN 1  PIN 2  PIN 3  PIN 4                                            | M23 male black A 12 WH GN YE                          |
| Operating temperature min. Operating temperature max.  Connection type 1  Family construction form Gender Color contact carrier Coding No. of poles PIN 1 PIN 2 PIN 3 PIN 4 PIN 5                                              | 80 °C  M23  male  black  A  12  WH  GN  YE  GY  PK    |
| Operating temperature min. Operating temperature max.  Connection type 1  Family construction form  Gender  Color contact carrier  Coding  No. of poles  PIN 1  PIN 2  PIN 3  PIN 4  PIN 5  PIN 6                              | 80 °C  M23  male black  A  12  WH  GN  YE  GY  PK  RD |
| Operating temperature min. Operating temperature max.  Connection type 1  Family construction form  Gender  Color contact carrier  Coding  No. of poles  PIN 1  PIN 2  PIN 3  PIN 4  PIN 5  PIN 6  PIN 7                       | 80 °C  M23  male black  A  12  WH  GN  YE  GY  PK  RD |
| Operating temperature min. Operating temperature max.  Connection type 1  Family construction form  Gender  Color contact carrier  Coding  No. of poles  PIN 1  PIN 2  PIN 3  PIN 4  PIN 5  PIN 6  PIN 7  PIN 8                | M23 male black A 12 WH GN YE GY PK RD BK              |
| Operating temperature min. Operating temperature max.  Connection type 1  Family construction form Gender Color contact carrier Coding No. of poles PIN 1 PIN 2 PIN 3 PIN 4 PIN 5 PIN 6 PIN 7 PIN 8 PIN 9                      | M23 male black A 12 WH GN YE GY PK RD BK VT           |
| Operating temperature min. Operating temperature max.  Connection type 1  Family construction form  Gender  Color contact carrier  Coding  No. of poles  PIN 1  PIN 2  PIN 3  PIN 4  PIN 5  PIN 6  PIN 7  PIN 8  PIN 9  PIN 10 | M23 male black A 12 WH GN YE GY PK RD BK VT BU BU     |
| Operating temperature min. Operating temperature max.  Connection type 1  Family construction form Gender Color contact carrier Coding No. of poles PIN 1 PIN 2 PIN 3 PIN 4 PIN 5 PIN 6 PIN 7 PIN 8 PIN 9                      | M23 male black A 12 WH GN YE GY PK RD BK VT           |