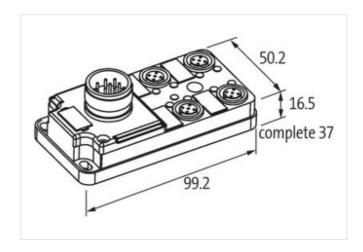

## Illustration

Product may differ from Image

| Commercial data |          |
|-----------------|----------|
| ECLASS-6.0      | 27279219 |
| ECLASS-6.1      | 27279219 |
| ECLASS-7.0      | 27279219 |

| ECLASS-8.0                                                                                                                                                                                                                     | 0707040                                               |
|--------------------------------------------------------------------------------------------------------------------------------------------------------------------------------------------------------------------------------|-------------------------------------------------------|
| FOL 400 0 0                                                                                                                                                                                                                    | 27279219                                              |
| ECLASS-9.0                                                                                                                                                                                                                     | 27440108                                              |
| ECLASS-10.1<br>ECLASS-11.1                                                                                                                                                                                                     | 27440111                                              |
|                                                                                                                                                                                                                                | 27440111                                              |
| ECLASS-12.0<br>ETIM-5.0                                                                                                                                                                                                        | 27440111                                              |
|                                                                                                                                                                                                                                | EC002585                                              |
| customs tariff number GTIN                                                                                                                                                                                                     | 85369010                                              |
| Packaging unit                                                                                                                                                                                                                 | 4048879063395                                         |
|                                                                                                                                                                                                                                | '                                                     |
| Electrical data   Supply                                                                                                                                                                                                       |                                                       |
| Operating voltage DC                                                                                                                                                                                                           | 24 V                                                  |
| Current operating per contact max.                                                                                                                                                                                             | 4 A                                                   |
| Total current max.                                                                                                                                                                                                             | 10 A                                                  |
| Industrial communication                                                                                                                                                                                                       |                                                       |
| Number of signals per port                                                                                                                                                                                                     | 1                                                     |
| Installation   Connection                                                                                                                                                                                                      |                                                       |
| Mounting set                                                                                                                                                                                                                   | M12 x 1                                               |
| Device protection   Electrical                                                                                                                                                                                                 |                                                       |
| Degree of protection (EN IEC 60529)                                                                                                                                                                                            | IP67                                                  |
| Additional condition protection degree                                                                                                                                                                                         | screwed, mounted                                      |
| Device protection   Media                                                                                                                                                                                                      |                                                       |
|                                                                                                                                                                                                                                | Harra gabandanah                                      |
| Flame resistance                                                                                                                                                                                                               | flame retardant                                       |
| Mechanical data   Material data                                                                                                                                                                                                |                                                       |
| Material housing                                                                                                                                                                                                               | Plastic                                               |
| Mechanical data   Mounting data                                                                                                                                                                                                |                                                       |
| Mounting method                                                                                                                                                                                                                | Schraubgewinde                                        |
| Height                                                                                                                                                                                                                         | 99,2 mm                                               |
| Width                                                                                                                                                                                                                          | 50,2 mm                                               |
| Depth                                                                                                                                                                                                                          | 16,5 mm                                               |
|                                                                                                                                                                                                                                |                                                       |
| Environmental characteristics   Climatic                                                                                                                                                                                       |                                                       |
| Environmental characteristics   Climatic Operating temperature min.                                                                                                                                                            | -20 °C                                                |
| ·                                                                                                                                                                                                                              | -20 °C<br>80 °C                                       |
| Operating temperature min.  Operating temperature max.                                                                                                                                                                         |                                                       |
| Operating temperature min. Operating temperature max. Connection type 1                                                                                                                                                        | 80 °C                                                 |
| Operating temperature min. Operating temperature max.  Connection type 1  Family construction form                                                                                                                             | 80 °C<br>M23                                          |
| Operating temperature min. Operating temperature max.  Connection type 1  Family construction form  Gender                                                                                                                     | 80 °C                                                 |
| Operating temperature min. Operating temperature max.  Connection type 1  Family construction form  Gender  Color contact carrier                                                                                              | 80 °C  M23  male                                      |
| Operating temperature min. Operating temperature max.  Connection type 1  Family construction form  Gender                                                                                                                     | M23 male black                                        |
| Operating temperature min. Operating temperature max.  Connection type 1  Family construction form  Gender  Color contact carrier  Coding                                                                                      | M23 male black A                                      |
| Operating temperature min. Operating temperature max.  Connection type 1  Family construction form  Gender  Color contact carrier  Coding  No. of poles                                                                        | M23 male black A                                      |
| Operating temperature min. Operating temperature max.  Connection type 1  Family construction form  Gender  Color contact carrier  Coding  No. of poles  PIN 1                                                                 | M23 male black A 12 WH                                |
| Operating temperature min. Operating temperature max.  Connection type 1  Family construction form  Gender  Color contact carrier  Coding  No. of poles  PIN 1  PIN 2  PIN 3  PIN 4                                            | M23 male black A 12 WH GN YE                          |
| Operating temperature min. Operating temperature max.  Connection type 1  Family construction form Gender Color contact carrier Coding No. of poles PIN 1 PIN 2 PIN 3 PIN 4 PIN 5                                              | 80 °C  M23  male  black  A  12  WH  GN  YE  GY  PK    |
| Operating temperature min. Operating temperature max.  Connection type 1  Family construction form  Gender  Color contact carrier  Coding  No. of poles  PIN 1  PIN 2  PIN 3  PIN 4  PIN 5  PIN 6                              | 80 °C  M23  male black  A  12  WH  GN  YE  GY  PK  RD |
| Operating temperature min. Operating temperature max.  Connection type 1  Family construction form  Gender  Color contact carrier  Coding  No. of poles  PIN 1  PIN 2  PIN 3  PIN 4  PIN 5  PIN 6  PIN 7                       | 80 °C  M23  male black  A  12  WH  GN  YE  GY  PK  RD |
| Operating temperature min. Operating temperature max.  Connection type 1  Family construction form  Gender  Color contact carrier  Coding  No. of poles  PIN 1  PIN 2  PIN 3  PIN 4  PIN 5  PIN 6  PIN 7  PIN 8                | M23 male black A 12 WH GN YE GY PK RD BK              |
| Operating temperature min. Operating temperature max.  Connection type 1  Family construction form Gender Color contact carrier Coding No. of poles PIN 1 PIN 2 PIN 3 PIN 4 PIN 5 PIN 6 PIN 7 PIN 8 PIN 9                      | M23 male black A 12 WH GN YE GY PK RD BK VT           |
| Operating temperature min. Operating temperature max.  Connection type 1  Family construction form  Gender  Color contact carrier  Coding  No. of poles  PIN 1  PIN 2  PIN 3  PIN 4  PIN 5  PIN 6  PIN 7  PIN 8  PIN 9  PIN 10 | M23 male black A 12 WH GN YE GY PK RD BK VT BU BU     |
| Operating temperature min. Operating temperature max.  Connection type 1  Family construction form Gender Color contact carrier Coding No. of poles PIN 1 PIN 2 PIN 3 PIN 4 PIN 5 PIN 6 PIN 7 PIN 8 PIN 9                      | M23 male black A 12 WH GN YE GY PK RD BK VT           |