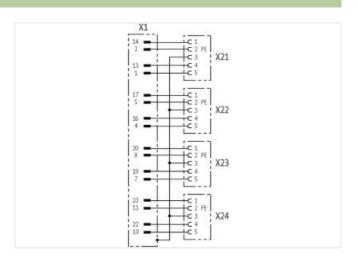

## **POWER DISTRIBUTOR PD4 7/8" 5 POLE**

24+E male to 4 x 7/8" 5-pole female

Industry male plug 24+PE to 4× 7/8" UNF female 5-pole