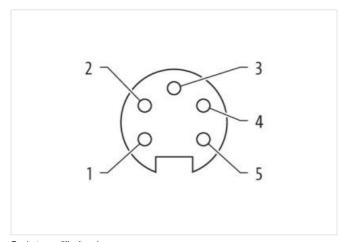

## **POWER DISTRIBUTOR PD4 7/8" 5 POLE**

24+E male to 4 x 7/8" 5-pole female

Industry male plug 24+PE to 4× 7/8" UNF female 5-pole