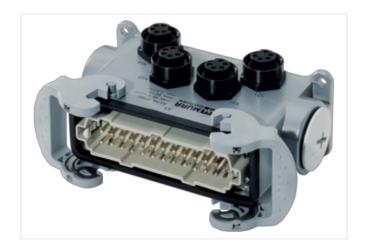

## **POWER DISTRIBUTOR PD4 7/8" 5 POLE**

24+E male to 4 x 7/8" 5-pole female

Industry male plug 24+PE to 4× 7/8" UNF female 5-pole

## Illustration

Product may differ from Image

| Commercial data |          |  |
|-----------------|----------|--|
| ECLASS-6.0      | 27279219 |  |
| ECLASS-6.1      | 27142601 |  |
| ECLASS-7.0      | 27142601 |  |
| ECLASS-8.0      | 27142601 |  |
| ECLASS-9.0      | 27142601 |  |
| ECLASS-10.1     | 27142601 |  |
|                 |          |  |