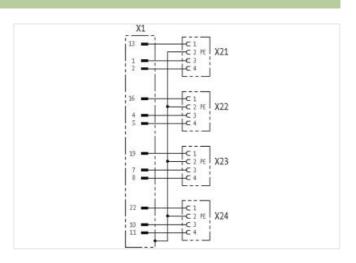

## **POWER DISTRIBUTOR PD4 7/8" 4 POLE**

24+E male to 4 x 7/8" 4-pole female

Industry male plug 24+PE to 4× 7/8" UNF female 4-pole