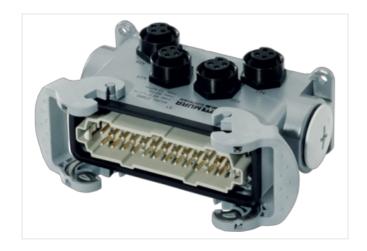

## **POWER DISTRIBUTOR PD4 7/8" 4 POLE**

24+E male to 4 x 7/8" 4-pole female

Industry male plug 24+PE to 4× 7/8" UNF female 4-pole

## Illustration

Product may differ from Image

| Commercial data |          |
|-----------------|----------|
| ECLASS-6.0      | 27279219 |
| ECLASS-6.1      | 27142601 |
| ECLASS-7.0      | 27142601 |
| ECLASS-8.0      | 27142601 |
| ECLASS-9.0      | 27142601 |
| ECLASS-10.1     | 27142601 |