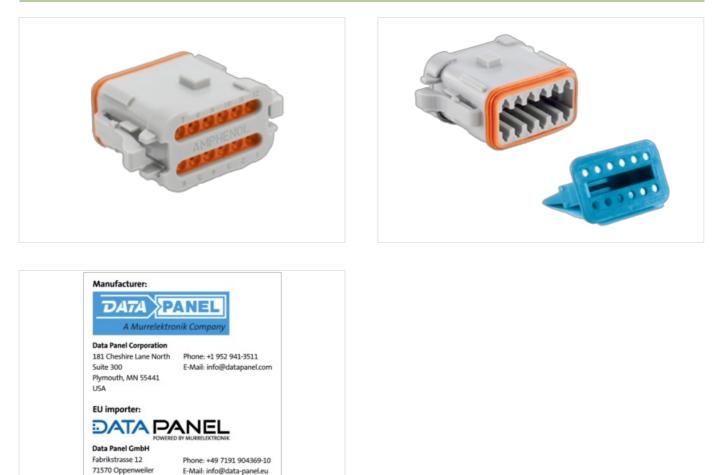

## Data Panel - power splitter PSF-2, Plug 12-pin

grey, A-coded

Self-locking AT-plug, 12-pole, A-coded (style AT06-12SA), grey, incl. wedge lock. Suitable for the PSF-2 power splitters.