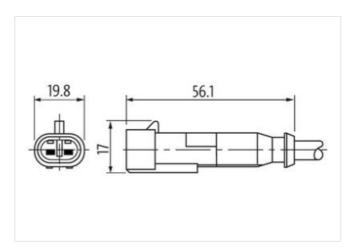

## Valve plug MSC SuperSeal male with cable

PUR 2x0.75 bk 5m

Xtreme - Outdoor Female straight max. 24 V DC 2-pole without components

without cable sleeves

Plastic housings with good resistance against chemicals and oils.

## Illustration

Product may differ from Image

| Cable length             | 5 m        |
|--------------------------|------------|
| Side 1                   |            |
| Mounting method          | inserted   |
| Coating contact          | tin-plated |
| Family construction form | SuperSeal  |