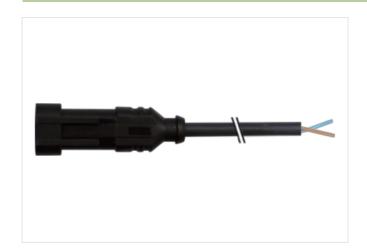

## Valve plug MSC SuperSeal male with cable

PUR 2x0.75 bk 5m

Xtreme - Outdoor Female straight max. 24 V DC 2-pole without components

without cable sleeves

Plastic housings with good resistance against chemicals and oils.

## Illustration

Product may differ from Image

| Cable length             | 5 m        |
|--------------------------|------------|
| Side 1                   |            |
| Mounting method          | inserted   |
| Coating contact          | tin-plated |
| Family construction form | SuperSeal  |