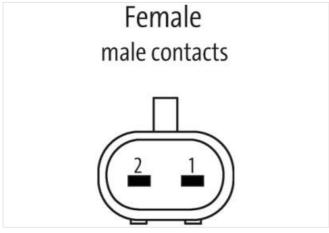

## Valve plug MSC SuperSeal male with cable

PUR 2x0.75 bk 5m

Xtreme - Outdoor Female straight max. 24 V DC 2-pole without components

without cable sleeves

Plastic housings with good resistance against chemicals and oils.

## Illustration

Product may differ from Image

| Cable length             | 5 m        |
|--------------------------|------------|
| Side 1                   |            |
| Mounting method          | inserted   |
| Coating contact          | tin-plated |
| Family construction form | SuperSeal  |