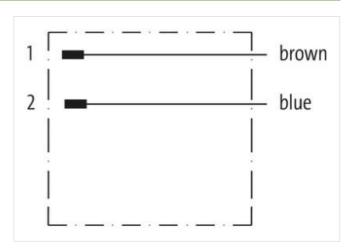

## Valve plug MSC SuperSeal male with cable

PUR 2x0.75 bk 5m

Xtreme - Outdoor Female straight max. 24 V DC 2-pole without components

without cable sleeves

Plastic housings with good resistance against chemicals and oils.

## Illustration

Product may differ from Image

| Cable length             | 5 m        |
|--------------------------|------------|
| Side 1                   |            |
| Mounting method          | inserted   |
| Coating contact          | tin-plated |
| Family construction form | SuperSeal  |