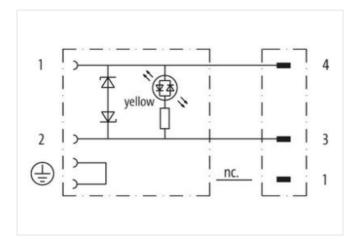

## M8 male 0° A-cod. / MSUD valve plug C-8mm small

PVC 3x0.34 bk UL/CSA 1m

MSUD Form C (8 mm) – M8, male straight 24 V AC ±20% / DC ±25% 2-pole used LED and suppression

Further cable lengths on request.

Plastic housings with good resistance against chemicals and oils.

## Illustration

Product may differ from Image

| Side 1           Tightening torque         0.4 Nm           Family construction form         M8           Material         W2.5           Material         PUR           Width across flats         SW9           Side 2           Tightening torque           M8 x 1         Material           PBT           Commercial data           ECLASS-6.0           27279218           ECLASS-7.0           27279218           ECLASS-8.0           27279218           ECLASS-9.0           27060311           ECLASS-9.0           27060312           ECLASS-10.1           27060312           ECLASS-12.0           27060312           ECLASS-10.1           27060312           ECLASS-10.1           27060312           ECLASS-10.1           ACM                                                                                                                                                                                                                                                                                                                                                                                                                                                                                                                                                                                                                                                                                                                                                                                                                                                                                                                                                                                                                                                                                                                                                                                                                                                                                                                                             |                                    |               |
|--------------------------------------------------------------------------------------------------------------------------------------------------------------------------------------------------------------------------------------------------------------------------------------------------------------------------------------------------------------------------------------------------------------------------------------------------------------------------------------------------------------------------------------------------------------------------------------------------------------------------------------------------------------------------------------------------------------------------------------------------------------------------------------------------------------------------------------------------------------------------------------------------------------------------------------------------------------------------------------------------------------------------------------------------------------------------------------------------------------------------------------------------------------------------------------------------------------------------------------------------------------------------------------------------------------------------------------------------------------------------------------------------------------------------------------------------------------------------------------------------------------------------------------------------------------------------------------------------------------------------------------------------------------------------------------------------------------------------------------------------------------------------------------------------------------------------------------------------------------------------------------------------------------------------------------------------------------------------------------------------------------------------------------------------------------------------------------------------------------------------------|------------------------------------|---------------|
| Tightening torque 0,4 Nm Family construction form M8 Thread M2.5 Material PUR Width across flats SW9  Side 2  Tightening torque 0,4 Nm Thread M8 x 1 Material PBT  Commercial data  ECLASS-6.0 27279218 ECLASS-7.0 27279218 ECLASS-8.0 27279218 ECLASS-9.0 27060312 ECLASS-1.1 27060312 ECLASS-1.2 27060312 ECLASS-1.3 27060312 ECLASS-1.3 27060312 ECLASS-1.4 27060312 ECLASS-1.5 27060312 ECLASS-1.1 27060312 ECLASS-1.0 27079218 ECLASS | Cable length                       | 1 m           |
| Family construction form         M8           Thread         M2.5           Material         PUR           Width across flats         SW9           Side 2           Tightening torque         0,4 Nm           Thread         M8 x 1           Material         PBT           Commercial date           ECLASS-6.0         27279218           ECLASS-7.0         27279218           ECLASS-8.0         27279218           ECLASS-9.0         27060311           ECLASS-9.0         27060312           ECLASS-10.1         27060312           ECLASS-11.1         27060312           ECLASS-12.0         27060312           ECTIM-5.0         EC001855           customs tariff number         85444290           GTIN         4048879119627           Packaging unit         1           Electrical data         Supply           Operating voltage AC         24 V           Operating voltage AC max.         28.8 V           Operating voltage AC max.         28.8 V           Operating voltage DC min.         18 V           Operating voltage DC min.         30 V           Cut-off peak voltage max.                                                                                                                                                                                                                                                                                                                                                                                                                                                                                                                                                                                                                                                                                                                                                                                                                                                                                                                                                                                                               | Side 1                             |               |
| Family construction form         M8           Thread         M2.5           Material         PUR           Width across flats         SW9           Side 2           Tightening torque         0,4 Nm           Thread         M8 x 1           Material         PBT           Commercial date           ECLASS-6.0         27279218           ECLASS-7.0         27279218           ECLASS-8.0         27279218           ECLASS-9.0         27060311           ECLASS-9.0         27060312           ECLASS-10.1         27060312           ECLASS-11.1         27060312           ECLASS-12.0         27060312           ECTIM-5.0         EC001855           customs tariff number         85444290           GTIN         4048879119627           Packaging unit         1           Electrical data         Supply           Operating voltage AC         24 V           Operating voltage AC max.         28.8 V           Operating voltage AC max.         28.8 V           Operating voltage DC min.         18 V           Operating voltage DC min.         30 V           Cut-off peak voltage max.                                                                                                                                                                                                                                                                                                                                                                                                                                                                                                                                                                                                                                                                                                                                                                                                                                                                                                                                                                                                               | Tightening torque                  | 0,4 Nm        |
| Material         PUR           Width across flats         SW9           Side 2         Tightening torque         0.4 Nm           Thread         M8 x 1           Material         PBT           Commercial data           ECLASS-6.0         27279218           ECLASS-7.0         27279218           ECLASS-8.0         27279218           ECLASS-9.0         27060311           ECLASS-10.1         27060312           ECLASS-11.1         27060312           ECLASS-12.0         27060312           ECLASS-12.0         27060312           ECLASS-12.0         27060312           CUSASS-12.0         27060312           ECLASS-12.0         27060312           GUIN         4048879119627           Packaging unit         1           Electrical data         Drop-out delay time max.         20 ms           Electrical data   Supply         Supply           Operating voltage AC         24 V           Operating voltage AC max.         28.8 V           Operating voltage AC max.         28.8 V           Operating voltage DC min.         18 V           Operating voltage DC min.         18 V <t< td=""><td>Family construction form</td><td>M8</td></t<>                                                                                                                                                                                                                                                                                                                                                                                                                                                                                                                                                                                                                                                                                                                                                                                                                                                                                                                                                   | Family construction form           | M8            |
| Side 2           Tightening torque         0.4 Nm           Thread         M8 x 1           Material         PBT           Commercial data           ECLASS-6.0         27279218           ECLASS-7.0         27279218           ECLASS-8.0         27279218           ECLASS-9.0         27060311           ECLASS-9.0         27060312           ECLASS-10.1         27060312           ECLASS-12.0         27060312           ECLASS-12.0         27060312           ETIM-5.0         ECO01855           coustoms tariff number         85444290           GTIN         4048879119627           Packaging unit         1           Electrical data         Drop-out delay time max.         20 ms           Electrical data   Supply         Operating voltage AC         24 V           Operating voltage AC max.         28.8 V           Operating voltage AC max.         28.8 V           Operating voltage DC min.         18 V           Operating voltage BC max.         30 V           Cut-off peak voltage max.         55 V                                                                                                                                                                                                                                                                                                                                                                                                                                                                                                                                                                                                                                                                                                                                                                                                                                                                                                                                                                                                                                                                                     | Thread                             | M2.5          |
| Side 2           Tightening torque         0,4 Nm           Thread         M8 x 1           Material         PBT           Commercial data           ECLASS-6.0         27279218           ECLASS-7.0         27279218           ECLASS-8.0         27279218           ECLASS-9.0         27060311           ECLASS-10.1         27060312           ECLASS-11.1         27060312           ECLASS-12.0         27060312           ETIM-5.0         EC001855           customs tariff number         85444290           GTIN         4048879119627           Packaging unit         1           Electrical data           Drop-out delay time max.         20 ms           Electrical data Supply           Operating voltage AC           Operating voltage AC min.         19,2 V           Operating voltage AC max.         28,8 V           Operating voltage DC min.         18 V           Operating voltage DC min.         18 V           Operating voltage BC max.         55 V                                                                                                                                                                                                                                                                                                                                                                                                                                                                                                                                                                                                                                                                                                                                                                                                                                                                                                                                                                                                                                                                                                                                       | Material                           | PUR           |
| Tightening torque 0,4 Nm  Material PBT  Commercial data  ECLASS-6.0 27279218  ECLASS-7.0 27279218  ECLASS-8.0 27279218  ECLASS-9.0 27060311  ECLASS-9.0 27060312  ECLASS-10.1 27060312  ECLASS-11.1 27060312  ECLASS-12.0 27060312  ECLASS-12.0 27060312  ECLASS-12.0 27060312  ECLASS-12.0 12000312  ECLASS-12.0 12000312  ECLASS-10.1 12 | Width across flats                 | SW9           |
| Thread M8 x 1  Material PBT  Commercial data  ECLASS-6.0 27279218  ECLASS-7.0 27279218  ECLASS-8.0 27279218  ECLASS-9.0 27060311  ECLASS-9.0 27060312  ECLASS-10.1 27060312  ECLASS-11.1 27060312  ECLASS-12.0 27060312  ECLASS-12.0 27060312  ETIM-5.0 ECO01855  cutosto stariff number 85444290  GTIN 4048879119627  Packaging unit 1  Electrical data  Drop-out delay time max. 20 ms  Electrical data   Supply  Operating voltage AC min. 19.2 V  Operating voltage AC max. 28.8 V  Operating voltage DC min. 18 V  Operating voltage DC max. 30 V  Cut-off peak voltage max. 55 V                                                                                                                                                                                                                                                                                                                                                                                                                                                                                                                                                                                                                                                                                                                                                                                                                                                                                                                                                                                                                                                                                                                                         | Side 2                             |               |
| Material         PBT           Commercial data           ECLASS-6.0         27279218           ECLASS-7.0         27279218           ECLASS-8.0         27279218           ECLASS-9.0         27060311           ECLASS-10.1         27060312           ECLASS-11.1         27060312           ECLASS-12.0         27060312           ETIM-5.0         EC001855           customs tariff number         85444290           GTIN         4048879119627           Packaging unit         1           Electrical data         Drop-out delay time max.           Drop-out delay time max.         20 ms           Electrical data   Supply         Supply           Operating voltage AC         24 V           Operating voltage AC min.         19.2 V           Operating voltage AC max.         28.8 V           Operating voltage DC min.         18 V           Operating voltage DC min.         18 V           Operating voltage DC min.         30 V           Cut-off peak voltage max.         55 V                                                                                                                                                                                                                                                                                                                                                                                                                                                                                                                                                                                                                                                                                                                                                                                                                                                                                                                                                                                                                                                                                                                   | Tightening torque                  | 0,4 Nm        |
| ECLASS-6.0 27279218 ECLASS-7.0 27279218 ECLASS-8.0 27279218 ECLASS-9.0 27060311 ECLASS-10.1 27060312 ECLASS-11.1 27060312 ECLASS-12.0 27060312 ETIM-5.0 ECLASS-12.0 27060312 ETIM-5.0 ECLASS-10.1 85444290 GTIN 4048879119627 Packaging unit 1  Electrical data Drop-out delay time max. 20 ms  Electrical data   Supply  Operating voltage AC 24 V Operating voltage AC min. 19.2 V Operating voltage AC 28.8 V Operating voltage DC max. 30 V Cut-off peak voltage max. 55 V                                                                                                                                                                                                                                                                                                                                                                                                                                                                                                                                                                                                                                                                                                                                                                                                                                                                                                                                                                                                                                                                                                                                                                                                                                                                                                                                                                                                                                                                                                                     | Thread                             | M8 x 1        |
| ECLASS-6.0 27279218  ECLASS-7.0 27279218  ECLASS-8.0 27279218  ECLASS-9.0 27060311  ECLASS-10.1 27060312  ECLASS-11.1 27060312  ECLASS-12.0 27060312  ETIM-5.0 ECON855  customs tariff number 85444290  GTIN 4048879119627  Packaging unit 1  Electrical data  Drop-out delay time max. 20 ms  Electrical data   Supply  Operating voltage AC min. 19,2 V  Operating voltage AC max. 28,8 V  Operating voltage DC max. 30 V  Cut-off peak voltage DC max. 30 V  Cut-off peak voltage DC max. 30 V  Cut-off peak voltage DC max. 55 V                                                                                                                                                                                                                                                                                                                                                                                                                                                                                                                                                                                                                                                                                                                                                                                                                                                                                                                                                                                                                                                                                                                                                                                                                                                                                                                                                                                                                                                                                                                                                                                           | Material                           | PBT           |
| ECLASS-7.0 27279218  ECLASS-8.0 27279218  ECLASS-9.0 27060311  ECLASS-10.1 27060312  ECLASS-11.1 27060312  ECLASS-12.0 27060312  ETIM-5.0 ECO01855  customs tariff number 85444290  GTIN 4048879119627  Packaging unit 1  Electrical data  Drop-out delay time max. 20 ms  Electrical data   Supply  Operating voltage AC 24 V  Operating voltage AC max. 28.8 V  Operating voltage DC max. 30 V  Cut-off peak voltage DC max. 30 V  Cut-off peak voltage DC max. 55 V                                                                                                                                                                                                                                                                                                                                                                                                                                                                                                                                                                                                                                                                                                                                                                                                                                                                                                                                                                                                                                                                                                                                                                                                                                                                                                                                                                                                                                                                                                                                                                                                                                                         | Commercial data                    |               |
| ECLASS-8.0 27279218  ECLASS-9.0 27060311  ECLASS-10.1 27060312  ECLASS-11.1 27060312  ECLASS-12.0 27060312  ETIM-5.0 EC001855  customs tariff number 85444290  GTIN 4048879119627  Packaging unit 1  Electrical data  Drop-out delay time max. 20 ms  Electrical data   Supply  Operating voltage AC 24 V  Operating voltage AC min. 19,2 V  Operating voltage AC max. 28,8 V  Operating voltage DC min. 18 V  Operating voltage DC max. 30 V  Cut-off peak voltage DC max. 55 V                                                                                                                                                                                                                                                                                                                                                                                                                                                                                                                                                                                                                                                                                                                                                                                                                                                                                                                                                                                                                                                                                                                                                                                                                                                                                                                                                                                                                                                                                                                                                                                                                                               | ECLASS-6.0                         | 27279218      |
| ECLASS-9.0 27060311  ECLASS-10.1 27060312  ECLASS-11.1 27060312  ECLASS-12.0 27060312  ETIM-5.0 EC001855  customs tariff number 85444290  GTIN 4048879119627  Packaging unit 1  Electrical data  Drop-out delay time max. 20 ms  Electrical data   Supply  Operating voltage AC 24 V  Operating voltage AC min. 19,2 V  Operating voltage AC max. 28,8 V  Operating voltage DC min. 18 V  Operating voltage DC min. 18 V  Operating voltage DC max. 30 V  Cut-off peak voltage max. 55 V                                                                                                                                                                                                                                                                                                                                                                                                                                                                                                                                                                                                                                                                                                                                                                                                                                                                                                                                                                                                                                                                                                                                                                                                                                                                                                                                                                                                                                                                                                                                                                                                                                       | ECLASS-7.0                         | 27279218      |
| ECLASS-10.1 27060312 ECLASS-11.1 27060312 ECLASS-12.0 27060312 ETIM-5.0 EC001855 customs tariff number 85444290 GTIN 4048879119627 Packaging unit 1  Electrical data Drop-out delay time max. 20 ms  Electrical data   Supply  Operating voltage AC 24 V  Operating voltage AC min. 19,2 V  Operating voltage AC max. 28,8 V  Operating voltage DC 24 V  Operating voltage DC min. 18 V  Operating voltage DC max. 30 V  Cut-off peak voltage max. 55 V                                                                                                                                                                                                                                                                                                                                                                                                                                                                                                                                                                                                                                                                                                                                                                                                                                                                                                                                                                                                                                                                                                                                                                                                                                                                                                                                                                                                                                                                                                                                                                                                                                                                        | ECLASS-8.0                         | 27279218      |
| ECLASS-11.1 27060312 ECLASS-12.0 27060312 ETIM-5.0 EC001855 customs tariff number 85444290 GTIN 4048879119627 Packaging unit 1  Electrical data Drop-out delay time max. 20 ms  Electrical data   Supply  Operating voltage AC 24 V  Operating voltage AC max. 28,8 V  Operating voltage DC min. 18 V  Operating voltage DC max. 30 V  Cut-off peak voltage max. 35 V                                                                                                                                                                                                                                                                                                                                                                                                                                                                                                                                                                                                                                                                                                                                                                                                                                                                                                                                                                                                                                                                                                                                                                                                                                                                                                                                                                                                                                                                                                                                                                                                                                                                                                                                                          | ECLASS-9.0                         | 27060311      |
| ECLASS-12.0 27060312 ETIM-5.0 EC001855 customs tariff number 85444290 GTIN 4048879119627 Packaging unit 1  Electrical data Drop-out delay time max. 20 ms  Electrical data   Supply Operating voltage AC 24 V Operating voltage AC min. 19,2 V Operating voltage AC max. 28,8 V Operating voltage DC 24 V Operating voltage DC min. 18 V Operating voltage DC max. 30 V Cut-off peak voltage max. 55 V                                                                                                                                                                                                                                                                                                                                                                                                                                                                                                                                                                                                                                                                                                                                                                                                                                                                                                                                                                                                                                                                                                                                                                                                                                                                                                                                                                                                                                                                                                                                                                                                                                                                                                                         | ECLASS-10.1                        | 27060312      |
| ETIM-5.0 EC001855 customs tariff number 85444290 GTIN 4048879119627 Packaging unit 1  Electrical data Drop-out delay time max. 20 ms  Electrical data   Supply Operating voltage AC 24 V Operating voltage AC min. 19,2 V Operating voltage AC max. 28,8 V Operating voltage DC 24 V Operating voltage DC 24 V Operating voltage DC 30 V Operating voltage DC min. 18 V Operating voltage DC max. 30 V Cut-off peak voltage max. 55 V                                                                                                                                                                                                                                                                                                                                                                                                                                                                                                                                                                                                                                                                                                                                                                                                                                                                                                                                                                                                                                                                                                                                                                                                                                                                                                                                                                                                                                                                                                                                                                                                                                                                                          | ECLASS-11.1                        | 27060312      |
| Customs tariff number 85444290  GTIN 4048879119627  Packaging unit 1  Electrical data  Drop-out delay time max. 20 ms  Electrical data   Supply  Operating voltage AC 24 V  Operating voltage AC min. 19,2 V  Operating voltage AC max. 28,8 V  Operating voltage DC 24 V  Operating voltage DC ini. 18 V  Operating voltage DC max. 30 V  Cut-off peak voltage max. 55 V                                                                                                                                                                                                                                                                                                                                                                                                                                                                                                                                                                                                                                                                                                                                                                                                                                                                                                                                                                                                                                                                                                                                                                                                                                                                                                                                                                                                                                                                                                                                                                                                                                                                                                                                                      | ECLASS-12.0                        | 27060312      |
| GTIN 4048879119627  Packaging unit 1  Electrical data  Drop-out delay time max. 20 ms  Electrical data   Supply  Operating voltage AC 24 V  Operating voltage AC max. 28,8 V  Operating voltage DC at V  Operating voltage DC at V  Operating voltage DC min. 18 V  Operating voltage DC max. 30 V  Cut-off peak voltage max. 55 V                                                                                                                                                                                                                                                                                                                                                                                                                                                                                                                                                                                                                                                                                                                                                                                                                                                                                                                                                                                                                                                                                                                                                                                                                                                                                                                                                                                                                                                                                                                                                                                                                                                                                                                                                                                             | ETIM-5.0                           | EC001855      |
| Packaging unit 1  Electrical data  Drop-out delay time max. 20 ms  Electrical data   Supply  Operating voltage AC 24 V  Operating voltage AC min. 19,2 V  Operating voltage AC max. 28,8 V  Operating voltage DC 24 V  Operating voltage DC 30 V  Cut-off peak voltage max. 55 V                                                                                                                                                                                                                                                                                                                                                                                                                                                                                                                                                                                                                                                                                                                                                                                                                                                                                                                                                                                                                                                                                                                                                                                                                                                                                                                                                                                                                                                                                                                                                                                                                                                                                                                                                                                                                                               | customs tariff number              | 85444290      |
| Electrical data  Drop-out delay time max.  20 ms  Electrical data   Supply  Operating voltage AC  Operating voltage AC min.  Operating voltage AC max.  Operating voltage AC max.  Operating voltage DC  Operating voltage DC  Operating voltage DC min.  18 V  Operating voltage DC max.  30 V  Cut-off peak voltage max.  55 V                                                                                                                                                                                                                                                                                                                                                                                                                                                                                                                                                                                                                                                                                                                                                                                                                                                                                                                                                                                                                                                                                                                                                                                                                                                                                                                                                                                                                                                                                                                                                                                                                                                                                                                                                                                               | GTIN                               | 4048879119627 |
| Drop-out delay time max. 20 ms  Electrical data   Supply  Operating voltage AC 24 V  Operating voltage AC min. 19,2 V  Operating voltage AC max. 28,8 V  Operating voltage DC 24 V  Operating voltage DC 34 V  Operating voltage DC min. 18 V  Operating voltage DC max. 30 V  Cut-off peak voltage max. 55 V                                                                                                                                                                                                                                                                                                                                                                                                                                                                                                                                                                                                                                                                                                                                                                                                                                                                                                                                                                                                                                                                                                                                                                                                                                                                                                                                                                                                                                                                                                                                                                                                                                                                                                                                                                                                                  | Packaging unit                     | 1             |
| Coperating voltage AC 24 V Coperating voltage AC min. 19,2 V Coperating voltage AC max. 28,8 V Coperating voltage DC 24 V Coperating voltage DC min. 18 V Coperating voltage DC max. 30 V Cut-off peak voltage max. 55 V                                                                                                                                                                                                                                                                                                                                                                                                                                                                                                                                                                                                                                                                                                                                                                                                                                                                                                                                                                                                                                                                                                                                                                                                                                                                                                                                                                                                                                                                                                                                                                                                                                                                                                                                                                                                                                                                                                       | Electrical data                    |               |
| Operating voltage AC 24 V Operating voltage AC min. 19,2 V Operating voltage AC max. 28,8 V Operating voltage DC 24 V Operating voltage DC min. 18 V Operating voltage DC max. 30 V Cut-off peak voltage max. 55 V                                                                                                                                                                                                                                                                                                                                                                                                                                                                                                                                                                                                                                                                                                                                                                                                                                                                                                                                                                                                                                                                                                                                                                                                                                                                                                                                                                                                                                                                                                                                                                                                                                                                                                                                                                                                                                                                                                             | Drop-out delay time max.           | 20 ms         |
| Operating voltage AC min. 19,2 V Operating voltage AC max. 28,8 V Operating voltage DC 24 V Operating voltage DC min. 18 V Operating voltage DC max. 30 V Cut-off peak voltage max. 55 V                                                                                                                                                                                                                                                                                                                                                                                                                                                                                                                                                                                                                                                                                                                                                                                                                                                                                                                                                                                                                                                                                                                                                                                                                                                                                                                                                                                                                                                                                                                                                                                                                                                                                                                                                                                                                                                                                                                                       | Electrical data   Supply           |               |
| Operating voltage AC max. 28,8 V Operating voltage DC 24 V Operating voltage DC min. 18 V Operating voltage DC max. 30 V Cut-off peak voltage max. 55 V                                                                                                                                                                                                                                                                                                                                                                                                                                                                                                                                                                                                                                                                                                                                                                                                                                                                                                                                                                                                                                                                                                                                                                                                                                                                                                                                                                                                                                                                                                                                                                                                                                                                                                                                                                                                                                                                                                                                                                        | Operating voltage AC               | 24 V          |
| Operating voltage DC 24 V Operating voltage DC min. 18 V Operating voltage DC max. 30 V Cut-off peak voltage max. 55 V                                                                                                                                                                                                                                                                                                                                                                                                                                                                                                                                                                                                                                                                                                                                                                                                                                                                                                                                                                                                                                                                                                                                                                                                                                                                                                                                                                                                                                                                                                                                                                                                                                                                                                                                                                                                                                                                                                                                                                                                         | Operating voltage AC min.          | 19,2 V        |
| Operating voltage DC min. 18 V Operating voltage DC max. 30 V Cut-off peak voltage max. 55 V                                                                                                                                                                                                                                                                                                                                                                                                                                                                                                                                                                                                                                                                                                                                                                                                                                                                                                                                                                                                                                                                                                                                                                                                                                                                                                                                                                                                                                                                                                                                                                                                                                                                                                                                                                                                                                                                                                                                                                                                                                   | Operating voltage AC max.          | 28,8 V        |
| Operating voltage DC max. 30 V Cut-off peak voltage max. 55 V                                                                                                                                                                                                                                                                                                                                                                                                                                                                                                                                                                                                                                                                                                                                                                                                                                                                                                                                                                                                                                                                                                                                                                                                                                                                                                                                                                                                                                                                                                                                                                                                                                                                                                                                                                                                                                                                                                                                                                                                                                                                  | Operating voltage DC               | 24 V          |
| Cut-off peak voltage max. 55 V                                                                                                                                                                                                                                                                                                                                                                                                                                                                                                                                                                                                                                                                                                                                                                                                                                                                                                                                                                                                                                                                                                                                                                                                                                                                                                                                                                                                                                                                                                                                                                                                                                                                                                                                                                                                                                                                                                                                                                                                                                                                                                 | Operating voltage DC min.          | 18 V          |
|                                                                                                                                                                                                                                                                                                                                                                                                                                                                                                                                                                                                                                                                                                                                                                                                                                                                                                                                                                                                                                                                                                                                                                                                                                                                                                                                                                                                                                                                                                                                                                                                                                                                                                                                                                                                                                                                                                                                                                                                                                                                                                                                | Operating voltage DC max.          | 30 V          |
| Comment on another way and advantage and                                                                                                                                                                                                                                                                                                                                                                                                                                                                                                                                                                                                                                                                                                                                                                                                                                                                                                                                                                                                                                                                                                                                                                                                                                                                                                                                                                                                                                                                                                                                                                                                                                                                                                                                                                                                                                                                                                                                                                                                                                                                                       | Cut-off peak voltage max.          | 55 V          |
| Current operating per contact max. 4 A                                                                                                                                                                                                                                                                                                                                                                                                                                                                                                                                                                                                                                                                                                                                                                                                                                                                                                                                                                                                                                                                                                                                                                                                                                                                                                                                                                                                                                                                                                                                                                                                                                                                                                                                                                                                                                                                                                                                                                                                                                                                                         | Current operating per contact max. | 4 A           |
| Diagnostics                                                                                                                                                                                                                                                                                                                                                                                                                                                                                                                                                                                                                                                                                                                                                                                                                                                                                                                                                                                                                                                                                                                                                                                                                                                                                                                                                                                                                                                                                                                                                                                                                                                                                                                                                                                                                                                                                                                                                                                                                                                                                                                    | Diagnostics                        |               |
| Status indication LED yellow                                                                                                                                                                                                                                                                                                                                                                                                                                                                                                                                                                                                                                                                                                                                                                                                                                                                                                                                                                                                                                                                                                                                                                                                                                                                                                                                                                                                                                                                                                                                                                                                                                                                                                                                                                                                                                                                                                                                                                                                                                                                                                   | Status indication LED              | yellow        |