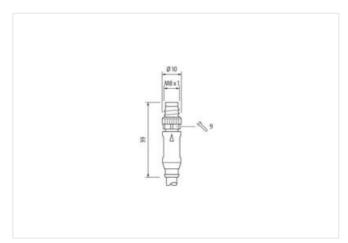

## Illustration

Product may differ from Image

| Side 1           Tightening torque         0.4 Nm           Family construction form         M8           Material         W2.5           Material         PUR           Width across flats         SW9           Side 2           Tightening torque           M8 x 1         Material           PBT           Commercial data           ECLASS-6.0           27279218           ECLASS-7.0           27279218           ECLASS-8.0           27279218           ECLASS-9.0           27060311           ECLASS-9.0           27060312           ECLASS-10.1           27060312           ECLASS-12.0           27060312           ECLASS-10.1           27060312           ECLASS-10.1           27060312           ECLASS-10.1           ACM                                                                                                                                                                                                                                                                                                                                                                                                                                                                                                                                                                                                                                                                                                                                                                                                                                                                                                                                                                                                                                                                                                                                                                                                                                                                                                                                             |                                    |               |
|--------------------------------------------------------------------------------------------------------------------------------------------------------------------------------------------------------------------------------------------------------------------------------------------------------------------------------------------------------------------------------------------------------------------------------------------------------------------------------------------------------------------------------------------------------------------------------------------------------------------------------------------------------------------------------------------------------------------------------------------------------------------------------------------------------------------------------------------------------------------------------------------------------------------------------------------------------------------------------------------------------------------------------------------------------------------------------------------------------------------------------------------------------------------------------------------------------------------------------------------------------------------------------------------------------------------------------------------------------------------------------------------------------------------------------------------------------------------------------------------------------------------------------------------------------------------------------------------------------------------------------------------------------------------------------------------------------------------------------------------------------------------------------------------------------------------------------------------------------------------------------------------------------------------------------------------------------------------------------------------------------------------------------------------------------------------------------------------------------------------------------|------------------------------------|---------------|
| Tightening torque 0,4 Nm Family construction form M8 Thread M2.5 Material PUR Width across flats SW9  Side 2  Tightening torque 0,4 Nm Thread M8 x 1 Material PBT  Commercial data  ECLASS-6.0 27279218 ECLASS-7.0 27279218 ECLASS-8.0 27279218 ECLASS-9.0 27060312 ECLASS-1.1 27060312 ECLASS-1.2 27060312 ECLASS-1.3 27060312 ECLASS-1.3 27060312 ECLASS-1.4 27060312 ECLASS-1.5 27060312 ECLASS-1.1 27060312 ECLASS-1.0 27079218 ECLASS | Cable length                       | 1 m           |
| Family construction form         M8           Thread         M2.5           Material         PUR           Width across flats         SW9           Side 2           Tightening torque         0,4 Nm           Thread         M8 x 1           Material         PBT           Commercial date           ECLASS-6.0         27279218           ECLASS-7.0         27279218           ECLASS-8.0         27279218           ECLASS-9.0         27060311           ECLASS-9.0         27060312           ECLASS-10.1         27060312           ECLASS-11.1         27060312           ECLASS-12.0         27060312           ECTIM-5.0         EC001855           customs tariff number         85444290           GTIN         4048879119627           Packaging unit         1           Electrical data         Supply           Operating voltage AC         24 V           Operating voltage AC max.         28.8 V           Operating voltage AC max.         28.8 V           Operating voltage DC min.         18 V           Operating voltage DC min.         30 V           Cut-off peak voltage max.                                                                                                                                                                                                                                                                                                                                                                                                                                                                                                                                                                                                                                                                                                                                                                                                                                                                                                                                                                                                               | Side 1                             |               |
| Family construction form         M8           Thread         M2.5           Material         PUR           Width across flats         SW9           Side 2           Tightening torque         0,4 Nm           Thread         M8 x 1           Material         PBT           Commercial date           ECLASS-6.0         27279218           ECLASS-7.0         27279218           ECLASS-8.0         27279218           ECLASS-9.0         27060311           ECLASS-9.0         27060312           ECLASS-10.1         27060312           ECLASS-11.1         27060312           ECLASS-12.0         27060312           ECTIM-5.0         EC001855           customs tariff number         85444290           GTIN         4048879119627           Packaging unit         1           Electrical data         Supply           Operating voltage AC         24 V           Operating voltage AC max.         28.8 V           Operating voltage AC max.         28.8 V           Operating voltage DC min.         18 V           Operating voltage DC min.         30 V           Cut-off peak voltage max.                                                                                                                                                                                                                                                                                                                                                                                                                                                                                                                                                                                                                                                                                                                                                                                                                                                                                                                                                                                                               | Tightening torque                  | 0,4 Nm        |
| Material         PUR           Width across flats         SW9           Side 2         Tightening torque         0.4 Nm           Thread         M8 x 1           Material         PBT           Commercial data           ECLASS-6.0         27279218           ECLASS-7.0         27279218           ECLASS-8.0         27279218           ECLASS-9.0         27060311           ECLASS-10.1         27060312           ECLASS-11.1         27060312           ECLASS-12.0         27060312           ECLASS-12.0         27060312           ECLASS-12.0         27060312           CUSASS-12.0         27060312           ECLASS-12.0         27060312           GUIN         4048879119627           Packaging unit         1           Electrical data         Drop-out delay time max.         20 ms           Electrical data   Supply         Supply           Operating voltage AC         24 V           Operating voltage AC max.         28.8 V           Operating voltage AC max.         28.8 V           Operating voltage DC min.         18 V           Operating voltage DC min.         18 V <t< td=""><td>Family construction form</td><td>M8</td></t<>                                                                                                                                                                                                                                                                                                                                                                                                                                                                                                                                                                                                                                                                                                                                                                                                                                                                                                                                                   | Family construction form           | M8            |
| Side 2           Tightening torque         0.4 Nm           Thread         M8 x 1           Material         PBT           Commercial data           ECLASS-6.0         27279218           ECLASS-7.0         27279218           ECLASS-8.0         27279218           ECLASS-9.0         27060311           ECLASS-9.0         27060312           ECLASS-10.1         27060312           ECLASS-12.0         27060312           ECLASS-12.0         27060312           ETIM-5.0         ECO01855           coustoms tariff number         85444290           GTIN         4048879119627           Packaging unit         1           Electrical data         Drop-out delay time max.         20 ms           Electrical data   Supply         Operating voltage AC         24 V           Operating voltage AC max.         28.8 V           Operating voltage AC max.         28.8 V           Operating voltage DC min.         18 V           Operating voltage BC max.         30 V           Cut-off peak voltage max.         55 V                                                                                                                                                                                                                                                                                                                                                                                                                                                                                                                                                                                                                                                                                                                                                                                                                                                                                                                                                                                                                                                                                     | Thread                             | M2.5          |
| Side 2           Tightening torque         0,4 Nm           Thread         M8 x 1           Material         PBT           Commercial data           ECLASS-6.0         27279218           ECLASS-7.0         27279218           ECLASS-8.0         27279218           ECLASS-9.0         27060311           ECLASS-10.1         27060312           ECLASS-11.1         27060312           ECLASS-12.0         27060312           ETIM-5.0         EC001855           customs tariff number         85444290           GTIN         4048879119627           Packaging unit         1           Electrical data           Drop-out delay time max.         20 ms           Electrical data Supply           Operating voltage AC           Operating voltage AC min.         19,2 V           Operating voltage AC max.         28,8 V           Operating voltage DC min.         18 V           Operating voltage DC min.         18 V           Operating voltage BC max.         55 V                                                                                                                                                                                                                                                                                                                                                                                                                                                                                                                                                                                                                                                                                                                                                                                                                                                                                                                                                                                                                                                                                                                                       | Material                           | PUR           |
| Tightening torque 0,4 Nm  Material PBT  Commercial data  ECLASS-6.0 27279218  ECLASS-7.0 27279218  ECLASS-8.0 27279218  ECLASS-9.0 27060311  ECLASS-9.0 27060312  ECLASS-10.1 27060312  ECLASS-11.1 27060312  ECLASS-12.0 27060312  ECLASS-12.0 27060312  ECLASS-12.0 27060312  ECLASS-12.0 12000312  ECLASS-12.0 12000312  ECLASS-10.1 12 | Width across flats                 | SW9           |
| Thread M8 x 1  Material PBT  Commercial data  ECLASS-6.0 27279218  ECLASS-7.0 27279218  ECLASS-8.0 27279218  ECLASS-9.0 27060311  ECLASS-9.0 27060312  ECLASS-10.1 27060312  ECLASS-11.1 27060312  ECLASS-12.0 27060312  ECLASS-12.0 27060312  ETIM-5.0 ECO01855  cutosto stariff number 85444290  GTIN 4048879119627  Packaging unit 1  Electrical data  Drop-out delay time max. 20 ms  Electrical data   Supply  Operating voltage AC min. 19.2 V  Operating voltage AC max. 28.8 V  Operating voltage DC min. 18 V  Operating voltage DC max. 30 V  Cut-off peak voltage max. 55 V                                                                                                                                                                                                                                                                                                                                                                                                                                                                                                                                                                                                                                                                                                                                                                                                                                                                                                                                                                                                                                                                                                                                         | Side 2                             |               |
| Material         PBT           Commercial data           ECLASS-6.0         27279218           ECLASS-7.0         27279218           ECLASS-8.0         27279218           ECLASS-9.0         27060311           ECLASS-10.1         27060312           ECLASS-11.1         27060312           ECLASS-12.0         27060312           ETIM-5.0         EC001855           customs tariff number         85444290           GTIN         4048879119627           Packaging unit         1           Electrical data         Drop-out delay time max.           Drop-out delay time max.         20 ms           Electrical data   Supply         Supply           Operating voltage AC         24 V           Operating voltage AC min.         19.2 V           Operating voltage AC max.         28.8 V           Operating voltage DC min.         18 V           Operating voltage DC min.         18 V           Operating voltage DC min.         30 V           Cut-off peak voltage max.         55 V                                                                                                                                                                                                                                                                                                                                                                                                                                                                                                                                                                                                                                                                                                                                                                                                                                                                                                                                                                                                                                                                                                                   | Tightening torque                  | 0,4 Nm        |
| ECLASS-6.0 27279218 ECLASS-7.0 27279218 ECLASS-8.0 27279218 ECLASS-9.0 27060311 ECLASS-10.1 27060312 ECLASS-11.1 27060312 ECLASS-12.0 27060312 ETIM-5.0 ECLASS-12.0 27060312 ETIM-5.0 ECLASS-10.1 85444290 GTIN 4048879119627 Packaging unit 1  Electrical data Drop-out delay time max. 20 ms  Electrical data   Supply  Operating voltage AC 24 V Operating voltage AC min. 19.2 V Operating voltage AC 28.8 V Operating voltage DC max. 30 V Cut-off peak voltage max. 55 V                                                                                                                                                                                                                                                                                                                                                                                                                                                                                                                                                                                                                                                                                                                                                                                                                                                                                                                                                                                                                                                                                                                                                                                                                                                                                                                                                                                                                                                                                                                     | Thread                             | M8 x 1        |
| ECLASS-6.0 27279218  ECLASS-7.0 27279218  ECLASS-8.0 27279218  ECLASS-9.0 27060311  ECLASS-10.1 27060312  ECLASS-11.1 27060312  ECLASS-12.0 27060312  ETIM-5.0 ECON855  customs tariff number 85444290  GTIN 4048879119627  Packaging unit 1  Electrical data  Drop-out delay time max. 20 ms  Electrical data   Supply  Operating voltage AC min. 19,2 V  Operating voltage AC max. 28,8 V  Operating voltage DC max. 30 V  Cut-off peak voltage DC max. 30 V  Cut-off peak voltage DC max. 30 V  Cut-off peak voltage DC max. 55 V                                                                                                                                                                                                                                                                                                                                                                                                                                                                                                                                                                                                                                                                                                                                                                                                                                                                                                                                                                                                                                                                                                                                                                                                                                                                                                                                                                                                                                                                                                                                                                                           | Material                           | PBT           |
| ECLASS-7.0 27279218  ECLASS-8.0 27279218  ECLASS-9.0 27060311  ECLASS-10.1 27060312  ECLASS-11.1 27060312  ECLASS-12.0 27060312  ETIM-5.0 ECO01855  customs tariff number 85444290  GTIN 4048879119627  Packaging unit 1  Electrical data  Drop-out delay time max. 20 ms  Electrical data   Supply  Operating voltage AC 24 V  Operating voltage AC max. 28.8 V  Operating voltage DC max. 30 V  Cut-off peak voltage DC max. 30 V  Cut-off peak voltage DC max. 55 V                                                                                                                                                                                                                                                                                                                                                                                                                                                                                                                                                                                                                                                                                                                                                                                                                                                                                                                                                                                                                                                                                                                                                                                                                                                                                                                                                                                                                                                                                                                                                                                                                                                         | Commercial data                    |               |
| ECLASS-8.0 27279218  ECLASS-9.0 27060311  ECLASS-10.1 27060312  ECLASS-11.1 27060312  ECLASS-12.0 27060312  ETIM-5.0 EC001855  customs tariff number 85444290  GTIN 4048879119627  Packaging unit 1  Electrical data  Drop-out delay time max. 20 ms  Electrical data   Supply  Operating voltage AC 24 V  Operating voltage AC min. 19,2 V  Operating voltage AC max. 28,8 V  Operating voltage DC min. 18 V  Operating voltage DC max. 30 V  Cut-off peak voltage DC max. 55 V                                                                                                                                                                                                                                                                                                                                                                                                                                                                                                                                                                                                                                                                                                                                                                                                                                                                                                                                                                                                                                                                                                                                                                                                                                                                                                                                                                                                                                                                                                                                                                                                                                               | ECLASS-6.0                         | 27279218      |
| ECLASS-9.0 27060311  ECLASS-10.1 27060312  ECLASS-11.1 27060312  ECLASS-12.0 27060312  ETIM-5.0 EC001855  customs tariff number 85444290  GTIN 4048879119627  Packaging unit 1  Electrical data  Drop-out delay time max. 20 ms  Electrical data   Supply  Operating voltage AC 24 V  Operating voltage AC min. 19,2 V  Operating voltage AC max. 28,8 V  Operating voltage DC min. 18 V  Operating voltage DC min. 18 V  Operating voltage DC max. 30 V  Cut-off peak voltage max. 55 V                                                                                                                                                                                                                                                                                                                                                                                                                                                                                                                                                                                                                                                                                                                                                                                                                                                                                                                                                                                                                                                                                                                                                                                                                                                                                                                                                                                                                                                                                                                                                                                                                                       | ECLASS-7.0                         | 27279218      |
| ECLASS-10.1 27060312 ECLASS-11.1 27060312 ECLASS-12.0 27060312 ETIM-5.0 EC001855 customs tariff number 85444290 GTIN 4048879119627 Packaging unit 1  Electrical data Drop-out delay time max. 20 ms  Electrical data   Supply  Operating voltage AC 24 V  Operating voltage AC min. 19,2 V  Operating voltage AC max. 28,8 V  Operating voltage DC 24 V  Operating voltage DC min. 18 V  Operating voltage DC max. 30 V  Cut-off peak voltage max. 55 V                                                                                                                                                                                                                                                                                                                                                                                                                                                                                                                                                                                                                                                                                                                                                                                                                                                                                                                                                                                                                                                                                                                                                                                                                                                                                                                                                                                                                                                                                                                                                                                                                                                                        | ECLASS-8.0                         | 27279218      |
| ECLASS-11.1 27060312 ECLASS-12.0 27060312 ETIM-5.0 EC001855 customs tariff number 85444290 GTIN 4048879119627 Packaging unit 1  Electrical data Drop-out delay time max. 20 ms  Electrical data   Supply  Operating voltage AC 24 V  Operating voltage AC max. 28,8 V  Operating voltage DC min. 18 V  Operating voltage DC max. 30 V  Cut-off peak voltage max. 35 V                                                                                                                                                                                                                                                                                                                                                                                                                                                                                                                                                                                                                                                                                                                                                                                                                                                                                                                                                                                                                                                                                                                                                                                                                                                                                                                                                                                                                                                                                                                                                                                                                                                                                                                                                          | ECLASS-9.0                         | 27060311      |
| ECLASS-12.0 27060312 ETIM-5.0 EC001855 customs tariff number 85444290 GTIN 4048879119627 Packaging unit 1  Electrical data Drop-out delay time max. 20 ms  Electrical data   Supply Operating voltage AC 24 V Operating voltage AC min. 19,2 V Operating voltage AC max. 28,8 V Operating voltage DC 24 V Operating voltage DC min. 18 V Operating voltage DC max. 30 V Cut-off peak voltage max. 55 V                                                                                                                                                                                                                                                                                                                                                                                                                                                                                                                                                                                                                                                                                                                                                                                                                                                                                                                                                                                                                                                                                                                                                                                                                                                                                                                                                                                                                                                                                                                                                                                                                                                                                                                         | ECLASS-10.1                        | 27060312      |
| ETIM-5.0 EC001855 customs tariff number 85444290 GTIN 4048879119627 Packaging unit 1  Electrical data Drop-out delay time max. 20 ms  Electrical data   Supply Operating voltage AC 24 V Operating voltage AC min. 19,2 V Operating voltage AC max. 28,8 V Operating voltage DC 24 V Operating voltage DC 24 V Operating voltage DC 30 V Operating voltage DC min. 18 V Operating voltage DC max. 30 V Cut-off peak voltage max. 55 V                                                                                                                                                                                                                                                                                                                                                                                                                                                                                                                                                                                                                                                                                                                                                                                                                                                                                                                                                                                                                                                                                                                                                                                                                                                                                                                                                                                                                                                                                                                                                                                                                                                                                          | ECLASS-11.1                        | 27060312      |
| Customs tariff number 85444290  GTIN 4048879119627  Packaging unit 1  Electrical data  Drop-out delay time max. 20 ms  Electrical data   Supply  Operating voltage AC 24 V  Operating voltage AC min. 19,2 V  Operating voltage AC max. 28,8 V  Operating voltage DC 24 V  Operating voltage DC ini. 18 V  Operating voltage DC max. 30 V  Cut-off peak voltage max. 55 V                                                                                                                                                                                                                                                                                                                                                                                                                                                                                                                                                                                                                                                                                                                                                                                                                                                                                                                                                                                                                                                                                                                                                                                                                                                                                                                                                                                                                                                                                                                                                                                                                                                                                                                                                      | ECLASS-12.0                        | 27060312      |
| GTIN 4048879119627  Packaging unit 1  Electrical data  Drop-out delay time max. 20 ms  Electrical data   Supply  Operating voltage AC 24 V  Operating voltage AC max. 28,8 V  Operating voltage DC at V  Operating voltage DC at V  Operating voltage DC min. 18 V  Operating voltage DC max. 30 V  Cut-off peak voltage max. 55 V                                                                                                                                                                                                                                                                                                                                                                                                                                                                                                                                                                                                                                                                                                                                                                                                                                                                                                                                                                                                                                                                                                                                                                                                                                                                                                                                                                                                                                                                                                                                                                                                                                                                                                                                                                                             | ETIM-5.0                           | EC001855      |
| Packaging unit 1  Electrical data  Drop-out delay time max. 20 ms  Electrical data   Supply  Operating voltage AC 24 V  Operating voltage AC min. 19,2 V  Operating voltage AC max. 28,8 V  Operating voltage DC 24 V  Operating voltage DC 30 V  Cut-off peak voltage max. 55 V                                                                                                                                                                                                                                                                                                                                                                                                                                                                                                                                                                                                                                                                                                                                                                                                                                                                                                                                                                                                                                                                                                                                                                                                                                                                                                                                                                                                                                                                                                                                                                                                                                                                                                                                                                                                                                               | customs tariff number              | 85444290      |
| Electrical data  Drop-out delay time max.  20 ms  Electrical data   Supply  Operating voltage AC  Operating voltage AC min.  Operating voltage AC max.  Operating voltage AC max.  Operating voltage DC  Operating voltage DC  Operating voltage DC min.  18 V  Operating voltage DC max.  30 V  Cut-off peak voltage max.  55 V                                                                                                                                                                                                                                                                                                                                                                                                                                                                                                                                                                                                                                                                                                                                                                                                                                                                                                                                                                                                                                                                                                                                                                                                                                                                                                                                                                                                                                                                                                                                                                                                                                                                                                                                                                                               | GTIN                               | 4048879119627 |
| Drop-out delay time max. 20 ms  Electrical data   Supply  Operating voltage AC 24 V  Operating voltage AC min. 19,2 V  Operating voltage AC max. 28,8 V  Operating voltage DC 24 V  Operating voltage DC 34 V  Operating voltage DC min. 18 V  Operating voltage DC max. 30 V  Cut-off peak voltage max. 55 V                                                                                                                                                                                                                                                                                                                                                                                                                                                                                                                                                                                                                                                                                                                                                                                                                                                                                                                                                                                                                                                                                                                                                                                                                                                                                                                                                                                                                                                                                                                                                                                                                                                                                                                                                                                                                  | Packaging unit                     | 1             |
| Coperating voltage AC 24 V Coperating voltage AC min. 19,2 V Coperating voltage AC max. 28,8 V Coperating voltage DC 24 V Coperating voltage DC min. 18 V Coperating voltage DC max. 30 V Cut-off peak voltage max. 55 V                                                                                                                                                                                                                                                                                                                                                                                                                                                                                                                                                                                                                                                                                                                                                                                                                                                                                                                                                                                                                                                                                                                                                                                                                                                                                                                                                                                                                                                                                                                                                                                                                                                                                                                                                                                                                                                                                                       | Electrical data                    |               |
| Operating voltage AC 24 V Operating voltage AC min. 19,2 V Operating voltage AC max. 28,8 V Operating voltage DC 24 V Operating voltage DC min. 18 V Operating voltage DC max. 30 V Cut-off peak voltage max. 55 V                                                                                                                                                                                                                                                                                                                                                                                                                                                                                                                                                                                                                                                                                                                                                                                                                                                                                                                                                                                                                                                                                                                                                                                                                                                                                                                                                                                                                                                                                                                                                                                                                                                                                                                                                                                                                                                                                                             | Drop-out delay time max.           | 20 ms         |
| Operating voltage AC min. 19,2 V Operating voltage AC max. 28,8 V Operating voltage DC 24 V Operating voltage DC min. 18 V Operating voltage DC max. 30 V Cut-off peak voltage max. 55 V                                                                                                                                                                                                                                                                                                                                                                                                                                                                                                                                                                                                                                                                                                                                                                                                                                                                                                                                                                                                                                                                                                                                                                                                                                                                                                                                                                                                                                                                                                                                                                                                                                                                                                                                                                                                                                                                                                                                       | Electrical data   Supply           |               |
| Operating voltage AC max. 28,8 V Operating voltage DC 24 V Operating voltage DC min. 18 V Operating voltage DC max. 30 V Cut-off peak voltage max. 55 V                                                                                                                                                                                                                                                                                                                                                                                                                                                                                                                                                                                                                                                                                                                                                                                                                                                                                                                                                                                                                                                                                                                                                                                                                                                                                                                                                                                                                                                                                                                                                                                                                                                                                                                                                                                                                                                                                                                                                                        | Operating voltage AC               | 24 V          |
| Operating voltage DC 24 V Operating voltage DC min. 18 V Operating voltage DC max. 30 V Cut-off peak voltage max. 55 V                                                                                                                                                                                                                                                                                                                                                                                                                                                                                                                                                                                                                                                                                                                                                                                                                                                                                                                                                                                                                                                                                                                                                                                                                                                                                                                                                                                                                                                                                                                                                                                                                                                                                                                                                                                                                                                                                                                                                                                                         | Operating voltage AC min.          | 19,2 V        |
| Operating voltage DC min. 18 V Operating voltage DC max. 30 V Cut-off peak voltage max. 55 V                                                                                                                                                                                                                                                                                                                                                                                                                                                                                                                                                                                                                                                                                                                                                                                                                                                                                                                                                                                                                                                                                                                                                                                                                                                                                                                                                                                                                                                                                                                                                                                                                                                                                                                                                                                                                                                                                                                                                                                                                                   | Operating voltage AC max.          | 28,8 V        |
| Operating voltage DC max. 30 V Cut-off peak voltage max. 55 V                                                                                                                                                                                                                                                                                                                                                                                                                                                                                                                                                                                                                                                                                                                                                                                                                                                                                                                                                                                                                                                                                                                                                                                                                                                                                                                                                                                                                                                                                                                                                                                                                                                                                                                                                                                                                                                                                                                                                                                                                                                                  | Operating voltage DC               | 24 V          |
| Cut-off peak voltage max. 55 V                                                                                                                                                                                                                                                                                                                                                                                                                                                                                                                                                                                                                                                                                                                                                                                                                                                                                                                                                                                                                                                                                                                                                                                                                                                                                                                                                                                                                                                                                                                                                                                                                                                                                                                                                                                                                                                                                                                                                                                                                                                                                                 | Operating voltage DC min.          | 18 V          |
|                                                                                                                                                                                                                                                                                                                                                                                                                                                                                                                                                                                                                                                                                                                                                                                                                                                                                                                                                                                                                                                                                                                                                                                                                                                                                                                                                                                                                                                                                                                                                                                                                                                                                                                                                                                                                                                                                                                                                                                                                                                                                                                                | Operating voltage DC max.          | 30 V          |
| Comment on another way and advantage and                                                                                                                                                                                                                                                                                                                                                                                                                                                                                                                                                                                                                                                                                                                                                                                                                                                                                                                                                                                                                                                                                                                                                                                                                                                                                                                                                                                                                                                                                                                                                                                                                                                                                                                                                                                                                                                                                                                                                                                                                                                                                       | Cut-off peak voltage max.          | 55 V          |
| Current operating per contact max. 4 A                                                                                                                                                                                                                                                                                                                                                                                                                                                                                                                                                                                                                                                                                                                                                                                                                                                                                                                                                                                                                                                                                                                                                                                                                                                                                                                                                                                                                                                                                                                                                                                                                                                                                                                                                                                                                                                                                                                                                                                                                                                                                         | Current operating per contact max. | 4 A           |
| Diagnostics                                                                                                                                                                                                                                                                                                                                                                                                                                                                                                                                                                                                                                                                                                                                                                                                                                                                                                                                                                                                                                                                                                                                                                                                                                                                                                                                                                                                                                                                                                                                                                                                                                                                                                                                                                                                                                                                                                                                                                                                                                                                                                                    | Diagnostics                        |               |
| Status indication LED yellow                                                                                                                                                                                                                                                                                                                                                                                                                                                                                                                                                                                                                                                                                                                                                                                                                                                                                                                                                                                                                                                                                                                                                                                                                                                                                                                                                                                                                                                                                                                                                                                                                                                                                                                                                                                                                                                                                                                                                                                                                                                                                                   | Status indication LED              | yellow        |