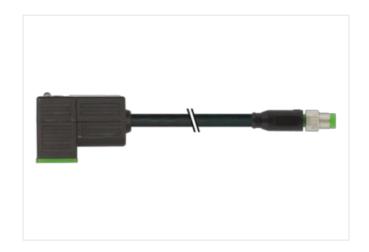

## M8 male 0° A-cod. / MSUD valve plug C-8mm small

PVC 3x0.34 bk UL/CSA 1m

MSUD Form C (8 mm) – M8, male straight 24 V AC ±20% / DC ±25% 2-pole used LED and suppression

Further cable lengths on request.

Plastic housings with good resistance against chemicals and oils.

## Illustration

Product may differ from Image

| Side 1           Tightening torque         0.4 Nm           Family construction form         M8           Material         W2.5           Material         PUR           Width across flats         SW9           Side 2           Tightening torque           M8 x 1         Material           PBT           Commercial data           ECLASS-6.0           27279218           ECLASS-7.0           27279218           ECLASS-8.0           27279218           ECLASS-9.0           27060311           ECLASS-9.0           27060312           ECLASS-10.1           27060312           ECLASS-12.0           27060312           ECLASS-10.1           27060312           ECLASS-10.1           27060312           ECLASS-10.1           ACM                                                                                                                                                                                                                                                                                                                                                                                                                                                                                                                                                                                                                                                                                                                                                                                                                                                                                                                                                                                                                                                                                                                                                                                                                                                                                                                                             |                                    |               |
|--------------------------------------------------------------------------------------------------------------------------------------------------------------------------------------------------------------------------------------------------------------------------------------------------------------------------------------------------------------------------------------------------------------------------------------------------------------------------------------------------------------------------------------------------------------------------------------------------------------------------------------------------------------------------------------------------------------------------------------------------------------------------------------------------------------------------------------------------------------------------------------------------------------------------------------------------------------------------------------------------------------------------------------------------------------------------------------------------------------------------------------------------------------------------------------------------------------------------------------------------------------------------------------------------------------------------------------------------------------------------------------------------------------------------------------------------------------------------------------------------------------------------------------------------------------------------------------------------------------------------------------------------------------------------------------------------------------------------------------------------------------------------------------------------------------------------------------------------------------------------------------------------------------------------------------------------------------------------------------------------------------------------------------------------------------------------------------------------------------------------------|------------------------------------|---------------|
| Tightening torque 0,4 Nm Family construction form M8 Thread M2.5 Material PUR Width across flats SW9  Side 2  Tightening torque 0,4 Nm Thread M8 x 1 Material PBT  Commercial data  ECLASS-6.0 27279218 ECLASS-7.0 27279218 ECLASS-8.0 27279218 ECLASS-9.0 27060312 ECLASS-1.1 27060312 ECLASS-1.2 27060312 ECLASS-1.3 27060312 ECLASS-1.3 27060312 ECLASS-1.4 27060312 ECLASS-1.5 27060312 ECLASS-1.1 27060312 ECLASS-1.0 27079218 ECLASS | Cable length                       | 1 m           |
| Family construction form         M8           Thread         M2.5           Material         PUR           Width across flats         SW9           Side 2           Tightening torque         0,4 Nm           Thread         M8 x 1           Material         PBT           Commercial date           ECLASS-6.0         27279218           ECLASS-7.0         27279218           ECLASS-8.0         27279218           ECLASS-9.0         27060311           ECLASS-9.0         27060312           ECLASS-10.1         27060312           ECLASS-11.1         27060312           ECLASS-12.0         27060312           ECTIM-5.0         EC001855           customs tariff number         85444290           GTIN         4048879119627           Packaging unit         1           Electrical data         Supply           Operating voltage AC         24 V           Operating voltage AC max.         28.8 V           Operating voltage AC max.         28.8 V           Operating voltage DC min.         18 V           Operating voltage DC min.         30 V           Cut-off peak voltage max.                                                                                                                                                                                                                                                                                                                                                                                                                                                                                                                                                                                                                                                                                                                                                                                                                                                                                                                                                                                                               | Side 1                             |               |
| Family construction form         M8           Thread         M2.5           Material         PUR           Width across flats         SW9           Side 2           Tightening torque         0,4 Nm           Thread         M8 x 1           Material         PBT           Commercial date           ECLASS-6.0         27279218           ECLASS-7.0         27279218           ECLASS-8.0         27279218           ECLASS-9.0         27060311           ECLASS-9.0         27060312           ECLASS-10.1         27060312           ECLASS-11.1         27060312           ECLASS-12.0         27060312           ECTIM-5.0         EC001855           customs tariff number         85444290           GTIN         4048879119627           Packaging unit         1           Electrical data         Supply           Operating voltage AC         24 V           Operating voltage AC max.         28.8 V           Operating voltage AC max.         28.8 V           Operating voltage DC min.         18 V           Operating voltage DC min.         30 V           Cut-off peak voltage max.                                                                                                                                                                                                                                                                                                                                                                                                                                                                                                                                                                                                                                                                                                                                                                                                                                                                                                                                                                                                               | Tightening torque                  | 0,4 Nm        |
| Material         PUR           Width across flats         SW9           Side 2         Tightening torque         0.4 Nm           Thread         M8 x 1           Material         PBT           Commercial data           ECLASS-6.0         27279218           ECLASS-7.0         27279218           ECLASS-8.0         27279218           ECLASS-9.0         27060311           ECLASS-10.1         27060312           ECLASS-11.1         27060312           ECLASS-12.0         27060312           ECLASS-12.0         27060312           ECLASS-12.0         27060312           CUSASS-12.0         27060312           ECLASS-12.0         27060312           GUIN         4048879119627           Packaging unit         1           Electrical data         Drop-out delay time max.         20 ms           Electrical data   Supply         Supply           Operating voltage AC         24 V           Operating voltage AC max.         28.8 V           Operating voltage AC max.         28.8 V           Operating voltage DC min.         18 V           Operating voltage DC min.         18 V <t< td=""><td>Family construction form</td><td>M8</td></t<>                                                                                                                                                                                                                                                                                                                                                                                                                                                                                                                                                                                                                                                                                                                                                                                                                                                                                                                                                   | Family construction form           | M8            |
| Side 2           Tightening torque         0.4 Nm           Thread         M8 x 1           Material         PBT           Commercial data           ECLASS-6.0         27279218           ECLASS-7.0         27279218           ECLASS-8.0         27279218           ECLASS-9.0         27060311           ECLASS-9.0         27060312           ECLASS-10.1         27060312           ECLASS-12.0         27060312           ECLASS-12.0         27060312           ETIM-5.0         ECO01855           coustoms tariff number         85444290           GTIN         4048879119627           Packaging unit         1           Electrical data         Drop-out delay time max.         20 ms           Electrical data   Supply         Operating voltage AC         24 V           Operating voltage AC max.         28.8 V           Operating voltage AC max.         28.8 V           Operating voltage DC min.         18 V           Operating voltage BC max.         30 V           Cut-off peak voltage max.         55 V                                                                                                                                                                                                                                                                                                                                                                                                                                                                                                                                                                                                                                                                                                                                                                                                                                                                                                                                                                                                                                                                                     | Thread                             | M2.5          |
| Side 2           Tightening torque         0,4 Nm           Thread         M8 x 1           Material         PBT           Commercial data           ECLASS-6.0         27279218           ECLASS-7.0         27279218           ECLASS-8.0         27279218           ECLASS-9.0         27060311           ECLASS-10.1         27060312           ECLASS-11.1         27060312           ECLASS-12.0         27060312           ETIM-5.0         EC001855           customs tariff number         85444290           GTIN         4048879119627           Packaging unit         1           Electrical data           Drop-out delay time max.         20 ms           Electrical data Supply           Operating voltage AC           Operating voltage AC min.         19,2 V           Operating voltage AC max.         28,8 V           Operating voltage DC min.         18 V           Operating voltage DC min.         18 V           Operating voltage BC max.         55 V                                                                                                                                                                                                                                                                                                                                                                                                                                                                                                                                                                                                                                                                                                                                                                                                                                                                                                                                                                                                                                                                                                                                       | Material                           | PUR           |
| Tightening torque 0,4 Nm  Material PBT  Commercial data  ECLASS-6.0 27279218  ECLASS-7.0 27279218  ECLASS-8.0 27279218  ECLASS-9.0 27060311  ECLASS-9.0 27060312  ECLASS-10.1 27060312  ECLASS-11.1 27060312  ECLASS-12.0 27060312  ECLASS-12.0 27060312  ECLASS-12.0 27060312  ECLASS-12.0 12000312  ECLASS-12.0 12000312  ECLASS-10.1 12 | Width across flats                 | SW9           |
| Thread M8 x 1  Material PBT  Commercial data  ECLASS-6.0 27279218  ECLASS-7.0 27279218  ECLASS-8.0 27279218  ECLASS-9.0 27060311  ECLASS-9.0 27060312  ECLASS-10.1 27060312  ECLASS-11.1 27060312  ECLASS-12.0 27060312  ECLASS-12.0 27060312  ETIM-5.0 ECO01855  cutosto stariff number 85444290  GTIN 4048879119627  Packaging unit 1  Electrical data  Drop-out delay time max. 20 ms  Electrical data   Supply  Operating voltage AC min. 19.2 V  Operating voltage AC max. 28.8 V  Operating voltage DC min. 18 V  Operating voltage DC max. 30 V  Cut-off peak voltage max. 55 V                                                                                                                                                                                                                                                                                                                                                                                                                                                                                                                                                                                                                                                                                                                                                                                                                                                                                                                                                                                                                                                                                                                                         | Side 2                             |               |
| Material         PBT           Commercial data           ECLASS-6.0         27279218           ECLASS-7.0         27279218           ECLASS-8.0         27279218           ECLASS-9.0         27060311           ECLASS-10.1         27060312           ECLASS-11.1         27060312           ECLASS-12.0         27060312           ETIM-5.0         EC001855           customs tariff number         85444290           GTIN         4048879119627           Packaging unit         1           Electrical data         Drop-out delay time max.           Drop-out delay time max.         20 ms           Electrical data   Supply         Supply           Operating voltage AC         24 V           Operating voltage AC min.         19.2 V           Operating voltage AC max.         28.8 V           Operating voltage DC min.         18 V           Operating voltage DC min.         18 V           Operating voltage DC min.         30 V           Cut-off peak voltage max.         55 V                                                                                                                                                                                                                                                                                                                                                                                                                                                                                                                                                                                                                                                                                                                                                                                                                                                                                                                                                                                                                                                                                                                   | Tightening torque                  | 0,4 Nm        |
| ECLASS-6.0 27279218 ECLASS-7.0 27279218 ECLASS-8.0 27279218 ECLASS-9.0 27060311 ECLASS-10.1 27060312 ECLASS-11.1 27060312 ECLASS-12.0 27060312 ETIM-5.0 ECLASS-12.0 27060312 ETIM-5.0 ECLASS-10.1 85444290 GTIN 4048879119627 Packaging unit 1  Electrical data Drop-out delay time max. 20 ms  Electrical data   Supply  Operating voltage AC 24 V Operating voltage AC min. 19.2 V Operating voltage AC 28.8 V Operating voltage DC max. 30 V Cut-off peak voltage max. 55 V                                                                                                                                                                                                                                                                                                                                                                                                                                                                                                                                                                                                                                                                                                                                                                                                                                                                                                                                                                                                                                                                                                                                                                                                                                                                                                                                                                                                                                                                                                                     | Thread                             | M8 x 1        |
| ECLASS-6.0 27279218  ECLASS-7.0 27279218  ECLASS-8.0 27279218  ECLASS-9.0 27060311  ECLASS-10.1 27060312  ECLASS-11.1 27060312  ECLASS-12.0 27060312  ETIM-5.0 ECON855  customs tariff number 85444290  GTIN 4048879119627  Packaging unit 1  Electrical data  Drop-out delay time max. 20 ms  Electrical data   Supply  Operating voltage AC min. 19,2 V  Operating voltage AC max. 28,8 V  Operating voltage DC max. 30 V  Cut-off peak voltage DC max. 30 V  Cut-off peak voltage DC max. 30 V  Cut-off peak voltage DC max. 55 V                                                                                                                                                                                                                                                                                                                                                                                                                                                                                                                                                                                                                                                                                                                                                                                                                                                                                                                                                                                                                                                                                                                                                                                                                                                                                                                                                                                                                                                                                                                                                                                           | Material                           | PBT           |
| ECLASS-7.0 27279218  ECLASS-8.0 27279218  ECLASS-9.0 27060311  ECLASS-10.1 27060312  ECLASS-11.1 27060312  ECLASS-12.0 27060312  ETIM-5.0 ECO01855  customs tariff number 85444290  GTIN 4048879119627  Packaging unit 1  Electrical data  Drop-out delay time max. 20 ms  Electrical data   Supply  Operating voltage AC 24 V  Operating voltage AC max. 28.8 V  Operating voltage DC max. 30 V  Cut-off peak voltage DC max. 30 V  Cut-off peak voltage DC max. 55 V                                                                                                                                                                                                                                                                                                                                                                                                                                                                                                                                                                                                                                                                                                                                                                                                                                                                                                                                                                                                                                                                                                                                                                                                                                                                                                                                                                                                                                                                                                                                                                                                                                                         | Commercial data                    |               |
| ECLASS-8.0 27279218  ECLASS-9.0 27060311  ECLASS-10.1 27060312  ECLASS-11.1 27060312  ECLASS-12.0 27060312  ETIM-5.0 EC001855  customs tariff number 85444290  GTIN 4048879119627  Packaging unit 1  Electrical data  Drop-out delay time max. 20 ms  Electrical data   Supply  Operating voltage AC 24 V  Operating voltage AC min. 19,2 V  Operating voltage AC max. 28,8 V  Operating voltage DC min. 18 V  Operating voltage DC max. 30 V  Cut-off peak voltage DC max. 55 V                                                                                                                                                                                                                                                                                                                                                                                                                                                                                                                                                                                                                                                                                                                                                                                                                                                                                                                                                                                                                                                                                                                                                                                                                                                                                                                                                                                                                                                                                                                                                                                                                                               | ECLASS-6.0                         | 27279218      |
| ECLASS-9.0 27060311  ECLASS-10.1 27060312  ECLASS-11.1 27060312  ECLASS-12.0 27060312  ETIM-5.0 EC001855  customs tariff number 85444290  GTIN 4048879119627  Packaging unit 1  Electrical data  Drop-out delay time max. 20 ms  Electrical data   Supply  Operating voltage AC 24 V  Operating voltage AC min. 19,2 V  Operating voltage AC max. 28,8 V  Operating voltage DC min. 18 V  Operating voltage DC min. 18 V  Operating voltage DC max. 30 V  Cut-off peak voltage max. 55 V                                                                                                                                                                                                                                                                                                                                                                                                                                                                                                                                                                                                                                                                                                                                                                                                                                                                                                                                                                                                                                                                                                                                                                                                                                                                                                                                                                                                                                                                                                                                                                                                                                       | ECLASS-7.0                         | 27279218      |
| ECLASS-10.1 27060312 ECLASS-11.1 27060312 ECLASS-12.0 27060312 ETIM-5.0 EC001855 customs tariff number 85444290 GTIN 4048879119627 Packaging unit 1  Electrical data Drop-out delay time max. 20 ms  Electrical data   Supply  Operating voltage AC 24 V  Operating voltage AC min. 19,2 V  Operating voltage AC max. 28,8 V  Operating voltage DC 24 V  Operating voltage DC min. 18 V  Operating voltage DC max. 30 V  Cut-off peak voltage max. 55 V                                                                                                                                                                                                                                                                                                                                                                                                                                                                                                                                                                                                                                                                                                                                                                                                                                                                                                                                                                                                                                                                                                                                                                                                                                                                                                                                                                                                                                                                                                                                                                                                                                                                        | ECLASS-8.0                         | 27279218      |
| ECLASS-11.1 27060312 ECLASS-12.0 27060312 ETIM-5.0 EC001855 customs tariff number 85444290 GTIN 4048879119627 Packaging unit 1  Electrical data Drop-out delay time max. 20 ms  Electrical data   Supply  Operating voltage AC 24 V  Operating voltage AC max. 28,8 V  Operating voltage DC min. 18 V  Operating voltage DC max. 30 V  Cut-off peak voltage max. 35 V                                                                                                                                                                                                                                                                                                                                                                                                                                                                                                                                                                                                                                                                                                                                                                                                                                                                                                                                                                                                                                                                                                                                                                                                                                                                                                                                                                                                                                                                                                                                                                                                                                                                                                                                                          | ECLASS-9.0                         | 27060311      |
| ECLASS-12.0 27060312 ETIM-5.0 EC001855 customs tariff number 85444290 GTIN 4048879119627 Packaging unit 1  Electrical data Drop-out delay time max. 20 ms  Electrical data   Supply Operating voltage AC 24 V Operating voltage AC min. 19,2 V Operating voltage AC max. 28,8 V Operating voltage DC 24 V Operating voltage DC min. 18 V Operating voltage DC max. 30 V Cut-off peak voltage max. 55 V                                                                                                                                                                                                                                                                                                                                                                                                                                                                                                                                                                                                                                                                                                                                                                                                                                                                                                                                                                                                                                                                                                                                                                                                                                                                                                                                                                                                                                                                                                                                                                                                                                                                                                                         | ECLASS-10.1                        | 27060312      |
| ETIM-5.0 EC001855 customs tariff number 85444290 GTIN 4048879119627 Packaging unit 1  Electrical data Drop-out delay time max. 20 ms  Electrical data   Supply Operating voltage AC 24 V Operating voltage AC min. 19,2 V Operating voltage AC max. 28,8 V Operating voltage DC 24 V Operating voltage DC 24 V Operating voltage DC 30 V Operating voltage DC min. 18 V Operating voltage DC max. 30 V Cut-off peak voltage max. 55 V                                                                                                                                                                                                                                                                                                                                                                                                                                                                                                                                                                                                                                                                                                                                                                                                                                                                                                                                                                                                                                                                                                                                                                                                                                                                                                                                                                                                                                                                                                                                                                                                                                                                                          | ECLASS-11.1                        | 27060312      |
| Customs tariff number 85444290  GTIN 4048879119627  Packaging unit 1  Electrical data  Drop-out delay time max. 20 ms  Electrical data   Supply  Operating voltage AC 24 V  Operating voltage AC min. 19,2 V  Operating voltage AC max. 28,8 V  Operating voltage DC 24 V  Operating voltage DC ini. 18 V  Operating voltage DC max. 30 V  Cut-off peak voltage max. 55 V                                                                                                                                                                                                                                                                                                                                                                                                                                                                                                                                                                                                                                                                                                                                                                                                                                                                                                                                                                                                                                                                                                                                                                                                                                                                                                                                                                                                                                                                                                                                                                                                                                                                                                                                                      | ECLASS-12.0                        | 27060312      |
| GTIN 4048879119627  Packaging unit 1  Electrical data  Drop-out delay time max. 20 ms  Electrical data   Supply  Operating voltage AC 24 V  Operating voltage AC max. 28,8 V  Operating voltage DC at V  Operating voltage DC at V  Operating voltage DC min. 18 V  Operating voltage DC max. 30 V  Cut-off peak voltage max. 55 V                                                                                                                                                                                                                                                                                                                                                                                                                                                                                                                                                                                                                                                                                                                                                                                                                                                                                                                                                                                                                                                                                                                                                                                                                                                                                                                                                                                                                                                                                                                                                                                                                                                                                                                                                                                             | ETIM-5.0                           | EC001855      |
| Packaging unit 1  Electrical data  Drop-out delay time max. 20 ms  Electrical data   Supply  Operating voltage AC 24 V  Operating voltage AC min. 19,2 V  Operating voltage AC max. 28,8 V  Operating voltage DC 24 V  Operating voltage DC 30 V  Cut-off peak voltage max. 55 V                                                                                                                                                                                                                                                                                                                                                                                                                                                                                                                                                                                                                                                                                                                                                                                                                                                                                                                                                                                                                                                                                                                                                                                                                                                                                                                                                                                                                                                                                                                                                                                                                                                                                                                                                                                                                                               | customs tariff number              | 85444290      |
| Electrical data  Drop-out delay time max.  20 ms  Electrical data   Supply  Operating voltage AC  Operating voltage AC min.  Operating voltage AC max.  Operating voltage AC max.  Operating voltage DC  Operating voltage DC  Operating voltage DC min.  18 V  Operating voltage DC max.  30 V  Cut-off peak voltage max.  55 V                                                                                                                                                                                                                                                                                                                                                                                                                                                                                                                                                                                                                                                                                                                                                                                                                                                                                                                                                                                                                                                                                                                                                                                                                                                                                                                                                                                                                                                                                                                                                                                                                                                                                                                                                                                               | GTIN                               | 4048879119627 |
| Drop-out delay time max. 20 ms  Electrical data   Supply  Operating voltage AC 24 V  Operating voltage AC min. 19,2 V  Operating voltage AC max. 28,8 V  Operating voltage DC 24 V  Operating voltage DC 34 V  Operating voltage DC min. 18 V  Operating voltage DC max. 30 V  Cut-off peak voltage max. 55 V                                                                                                                                                                                                                                                                                                                                                                                                                                                                                                                                                                                                                                                                                                                                                                                                                                                                                                                                                                                                                                                                                                                                                                                                                                                                                                                                                                                                                                                                                                                                                                                                                                                                                                                                                                                                                  | Packaging unit                     | 1             |
| Coperating voltage AC 24 V Coperating voltage AC min. 19,2 V Coperating voltage AC max. 28,8 V Coperating voltage DC 24 V Coperating voltage DC min. 18 V Coperating voltage DC max. 30 V Cut-off peak voltage max. 55 V                                                                                                                                                                                                                                                                                                                                                                                                                                                                                                                                                                                                                                                                                                                                                                                                                                                                                                                                                                                                                                                                                                                                                                                                                                                                                                                                                                                                                                                                                                                                                                                                                                                                                                                                                                                                                                                                                                       | Electrical data                    |               |
| Operating voltage AC 24 V Operating voltage AC min. 19,2 V Operating voltage AC max. 28,8 V Operating voltage DC 24 V Operating voltage DC min. 18 V Operating voltage DC max. 30 V Cut-off peak voltage max. 55 V                                                                                                                                                                                                                                                                                                                                                                                                                                                                                                                                                                                                                                                                                                                                                                                                                                                                                                                                                                                                                                                                                                                                                                                                                                                                                                                                                                                                                                                                                                                                                                                                                                                                                                                                                                                                                                                                                                             | Drop-out delay time max.           | 20 ms         |
| Operating voltage AC min. 19,2 V Operating voltage AC max. 28,8 V Operating voltage DC 24 V Operating voltage DC min. 18 V Operating voltage DC max. 30 V Cut-off peak voltage max. 55 V                                                                                                                                                                                                                                                                                                                                                                                                                                                                                                                                                                                                                                                                                                                                                                                                                                                                                                                                                                                                                                                                                                                                                                                                                                                                                                                                                                                                                                                                                                                                                                                                                                                                                                                                                                                                                                                                                                                                       | Electrical data   Supply           |               |
| Operating voltage AC max. 28,8 V Operating voltage DC 24 V Operating voltage DC min. 18 V Operating voltage DC max. 30 V Cut-off peak voltage max. 55 V                                                                                                                                                                                                                                                                                                                                                                                                                                                                                                                                                                                                                                                                                                                                                                                                                                                                                                                                                                                                                                                                                                                                                                                                                                                                                                                                                                                                                                                                                                                                                                                                                                                                                                                                                                                                                                                                                                                                                                        | Operating voltage AC               | 24 V          |
| Operating voltage DC 24 V Operating voltage DC min. 18 V Operating voltage DC max. 30 V Cut-off peak voltage max. 55 V                                                                                                                                                                                                                                                                                                                                                                                                                                                                                                                                                                                                                                                                                                                                                                                                                                                                                                                                                                                                                                                                                                                                                                                                                                                                                                                                                                                                                                                                                                                                                                                                                                                                                                                                                                                                                                                                                                                                                                                                         | Operating voltage AC min.          | 19,2 V        |
| Operating voltage DC min. 18 V Operating voltage DC max. 30 V Cut-off peak voltage max. 55 V                                                                                                                                                                                                                                                                                                                                                                                                                                                                                                                                                                                                                                                                                                                                                                                                                                                                                                                                                                                                                                                                                                                                                                                                                                                                                                                                                                                                                                                                                                                                                                                                                                                                                                                                                                                                                                                                                                                                                                                                                                   | Operating voltage AC max.          | 28,8 V        |
| Operating voltage DC max. 30 V Cut-off peak voltage max. 55 V                                                                                                                                                                                                                                                                                                                                                                                                                                                                                                                                                                                                                                                                                                                                                                                                                                                                                                                                                                                                                                                                                                                                                                                                                                                                                                                                                                                                                                                                                                                                                                                                                                                                                                                                                                                                                                                                                                                                                                                                                                                                  | Operating voltage DC               | 24 V          |
| Cut-off peak voltage max. 55 V                                                                                                                                                                                                                                                                                                                                                                                                                                                                                                                                                                                                                                                                                                                                                                                                                                                                                                                                                                                                                                                                                                                                                                                                                                                                                                                                                                                                                                                                                                                                                                                                                                                                                                                                                                                                                                                                                                                                                                                                                                                                                                 | Operating voltage DC min.          | 18 V          |
|                                                                                                                                                                                                                                                                                                                                                                                                                                                                                                                                                                                                                                                                                                                                                                                                                                                                                                                                                                                                                                                                                                                                                                                                                                                                                                                                                                                                                                                                                                                                                                                                                                                                                                                                                                                                                                                                                                                                                                                                                                                                                                                                | Operating voltage DC max.          | 30 V          |
| Comment on another way and advantage and                                                                                                                                                                                                                                                                                                                                                                                                                                                                                                                                                                                                                                                                                                                                                                                                                                                                                                                                                                                                                                                                                                                                                                                                                                                                                                                                                                                                                                                                                                                                                                                                                                                                                                                                                                                                                                                                                                                                                                                                                                                                                       | Cut-off peak voltage max.          | 55 V          |
| Current operating per contact max. 4 A                                                                                                                                                                                                                                                                                                                                                                                                                                                                                                                                                                                                                                                                                                                                                                                                                                                                                                                                                                                                                                                                                                                                                                                                                                                                                                                                                                                                                                                                                                                                                                                                                                                                                                                                                                                                                                                                                                                                                                                                                                                                                         | Current operating per contact max. | 4 A           |
| Diagnostics                                                                                                                                                                                                                                                                                                                                                                                                                                                                                                                                                                                                                                                                                                                                                                                                                                                                                                                                                                                                                                                                                                                                                                                                                                                                                                                                                                                                                                                                                                                                                                                                                                                                                                                                                                                                                                                                                                                                                                                                                                                                                                                    | Diagnostics                        |               |
| Status indication LED yellow                                                                                                                                                                                                                                                                                                                                                                                                                                                                                                                                                                                                                                                                                                                                                                                                                                                                                                                                                                                                                                                                                                                                                                                                                                                                                                                                                                                                                                                                                                                                                                                                                                                                                                                                                                                                                                                                                                                                                                                                                                                                                                   | Status indication LED              | yellow        |