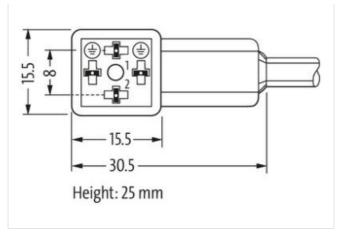

## Illustration

Product may differ from Image

| Side 1           Tightening torque         0.4 Nm           Family construction form         M8           Material         W2.5           Material         PUR           Width across flats         SW9           Side 2           Tightening torque           M8 x 1         Material           PBT           Commercial data           ECLASS-6.0           27279218           ECLASS-7.0           27279218           ECLASS-8.0           27279218           ECLASS-9.0           27060311           ECLASS-9.0           27060312           ECLASS-10.1           27060312           ECLASS-12.0           27060312           ECLASS-10.1           27060312           ECLASS-10.1           27060312           ECLASS-10.1           ACM                                                                                                                                                                                                                                                                                                                                                                                                                                                                                                                                                                                                                                                                                                                                                                                                                                                                                                                                                                                                                                                                                                                                                                                                                                                                                                                                             |                                    |               |
|--------------------------------------------------------------------------------------------------------------------------------------------------------------------------------------------------------------------------------------------------------------------------------------------------------------------------------------------------------------------------------------------------------------------------------------------------------------------------------------------------------------------------------------------------------------------------------------------------------------------------------------------------------------------------------------------------------------------------------------------------------------------------------------------------------------------------------------------------------------------------------------------------------------------------------------------------------------------------------------------------------------------------------------------------------------------------------------------------------------------------------------------------------------------------------------------------------------------------------------------------------------------------------------------------------------------------------------------------------------------------------------------------------------------------------------------------------------------------------------------------------------------------------------------------------------------------------------------------------------------------------------------------------------------------------------------------------------------------------------------------------------------------------------------------------------------------------------------------------------------------------------------------------------------------------------------------------------------------------------------------------------------------------------------------------------------------------------------------------------------------------|------------------------------------|---------------|
| Tightening torque 0,4 Nm Family construction form M8 Thread M2.5 Material PUR Width across flats SW9  Side 2  Tightening torque 0,4 Nm Thread M8 x 1 Material PBT  Commercial data  ECLASS-6.0 27279218 ECLASS-7.0 27279218 ECLASS-8.0 27279218 ECLASS-9.0 27060312 ECLASS-1.1 27060312 ECLASS-1.2 27060312 ECLASS-1.3 27060312 ECLASS-1.3 27060312 ECLASS-1.4 27060312 ECLASS-1.5 27060312 ECLASS-1.1 27060312 ECLASS-1.0 27079218 ECLASS | Cable length                       | 1 m           |
| Family construction form         M8           Thread         M2.5           Material         PUR           Width across flats         SW9           Side 2           Tightening torque         0,4 Nm           Thread         M8 x 1           Material         PBT           Commercial date           ECLASS-6.0         27279218           ECLASS-7.0         27279218           ECLASS-8.0         27279218           ECLASS-9.0         27060311           ECLASS-9.0         27060312           ECLASS-10.1         27060312           ECLASS-11.1         27060312           ECLASS-12.0         27060312           ECTIM-5.0         EC001855           customs tariff number         85444290           GTIN         4048879119627           Packaging unit         1           Electrical data         Supply           Operating voltage AC         24 V           Operating voltage AC max.         28.8 V           Operating voltage AC max.         28.8 V           Operating voltage DC min.         18 V           Operating voltage DC min.         30 V           Cut-off peak voltage max.                                                                                                                                                                                                                                                                                                                                                                                                                                                                                                                                                                                                                                                                                                                                                                                                                                                                                                                                                                                                               | Side 1                             |               |
| Family construction form         M8           Thread         M2.5           Material         PUR           Width across flats         SW9           Side 2           Tightening torque         0,4 Nm           Thread         M8 x 1           Material         PBT           Commercial date           ECLASS-6.0         27279218           ECLASS-7.0         27279218           ECLASS-8.0         27279218           ECLASS-9.0         27060311           ECLASS-9.0         27060312           ECLASS-10.1         27060312           ECLASS-11.1         27060312           ECLASS-12.0         27060312           ECTIM-5.0         EC001855           customs tariff number         85444290           GTIN         4048879119627           Packaging unit         1           Electrical data         Supply           Operating voltage AC         24 V           Operating voltage AC max.         28.8 V           Operating voltage AC max.         28.8 V           Operating voltage DC min.         18 V           Operating voltage DC min.         30 V           Cut-off peak voltage max.                                                                                                                                                                                                                                                                                                                                                                                                                                                                                                                                                                                                                                                                                                                                                                                                                                                                                                                                                                                                               | Tightening torque                  | 0,4 Nm        |
| Material         PUR           Width across flats         SW9           Side 2         Tightening torque         0.4 Nm           Thread         M8 x 1           Material         PBT           Commercial data           ECLASS-6.0         27279218           ECLASS-7.0         27279218           ECLASS-8.0         27279218           ECLASS-9.0         27060311           ECLASS-10.1         27060312           ECLASS-11.1         27060312           ECLASS-12.0         27060312           ECLASS-12.0         27060312           ECLASS-12.0         27060312           CUSASS-12.0         27060312           ECLASS-12.0         27060312           GUIN         4048879119627           Packaging unit         1           Electrical data         Drop-out delay time max.         20 ms           Electrical data   Supply         Supply           Operating voltage AC         24 V           Operating voltage AC max.         28.8 V           Operating voltage AC max.         28.8 V           Operating voltage DC min.         18 V           Operating voltage DC min.         18 V <t< td=""><td>Family construction form</td><td>M8</td></t<>                                                                                                                                                                                                                                                                                                                                                                                                                                                                                                                                                                                                                                                                                                                                                                                                                                                                                                                                                   | Family construction form           | M8            |
| Side 2           Tightening torque         0.4 Nm           Thread         M8 x 1           Material         PBT           Commercial data           ECLASS-6.0         27279218           ECLASS-7.0         27279218           ECLASS-8.0         27279218           ECLASS-9.0         27060311           ECLASS-9.0         27060312           ECLASS-10.1         27060312           ECLASS-12.0         27060312           ECLASS-12.0         27060312           ETIM-5.0         ECO01855           coustoms tariff number         85444290           GTIN         4048879119627           Packaging unit         1           Electrical data         Drop-out delay time max.         20 ms           Electrical data   Supply         Operating voltage AC         24 V           Operating voltage AC max.         28.8 V           Operating voltage AC max.         28.8 V           Operating voltage DC min.         18 V           Operating voltage BC max.         30 V           Cut-off peak voltage max.         55 V                                                                                                                                                                                                                                                                                                                                                                                                                                                                                                                                                                                                                                                                                                                                                                                                                                                                                                                                                                                                                                                                                     | Thread                             | M2.5          |
| Side 2           Tightening torque         0,4 Nm           Thread         M8 x 1           Material         PBT           Commercial data           ECLASS-6.0         27279218           ECLASS-7.0         27279218           ECLASS-8.0         27279218           ECLASS-9.0         27060311           ECLASS-10.1         27060312           ECLASS-11.1         27060312           ECLASS-12.0         27060312           ETIM-5.0         EC001855           customs tariff number         85444290           GTIN         4048879119627           Packaging unit         1           Electrical data           Drop-out delay time max.         20 ms           Electrical data Supply           Operating voltage AC           Operating voltage AC min.         19,2 V           Operating voltage AC max.         28,8 V           Operating voltage DC min.         18 V           Operating voltage DC min.         18 V           Operating voltage BC max.         55 V                                                                                                                                                                                                                                                                                                                                                                                                                                                                                                                                                                                                                                                                                                                                                                                                                                                                                                                                                                                                                                                                                                                                       | Material                           | PUR           |
| Tightening torque 0,4 Nm  Material PBT  Commercial data  ECLASS-6.0 27279218  ECLASS-7.0 27279218  ECLASS-8.0 27279218  ECLASS-9.0 27060311  ECLASS-9.0 27060312  ECLASS-10.1 27060312  ECLASS-11.1 27060312  ECLASS-12.0 27060312  ECLASS-12.0 27060312  ECLASS-12.0 27060312  ECLASS-12.0 12000312  ECLASS-12.0 12000312  ECLASS-10.1 12 | Width across flats                 | SW9           |
| Thread M8 x 1  Material PBT  Commercial data  ECLASS-6.0 27279218  ECLASS-7.0 27279218  ECLASS-8.0 27279218  ECLASS-9.0 27060311  ECLASS-9.0 27060312  ECLASS-10.1 27060312  ECLASS-11.1 27060312  ECLASS-12.0 27060312  ECLASS-12.0 27060312  ETIM-5.0 ECO01855  cutosto stariff number 85444290  GTIN 4048879119627  Packaging unit 1  Electrical data  Drop-out delay time max. 20 ms  Electrical data   Supply  Operating voltage AC min. 19.2 V  Operating voltage AC max. 28.8 V  Operating voltage DC min. 18 V  Operating voltage DC max. 30 V  Cut-off peak voltage max. 55 V                                                                                                                                                                                                                                                                                                                                                                                                                                                                                                                                                                                                                                                                                                                                                                                                                                                                                                                                                                                                                                                                                                                                         | Side 2                             |               |
| Material         PBT           Commercial data           ECLASS-6.0         27279218           ECLASS-7.0         27279218           ECLASS-8.0         27279218           ECLASS-9.0         27060311           ECLASS-10.1         27060312           ECLASS-11.1         27060312           ECLASS-12.0         27060312           ETIM-5.0         EC001855           customs tariff number         85444290           GTIN         4048879119627           Packaging unit         1           Electrical data         Drop-out delay time max.           Drop-out delay time max.         20 ms           Electrical data   Supply         Supply           Operating voltage AC         24 V           Operating voltage AC min.         19.2 V           Operating voltage AC max.         28.8 V           Operating voltage DC min.         18 V           Operating voltage DC min.         18 V           Operating voltage DC min.         30 V           Cut-off peak voltage max.         55 V                                                                                                                                                                                                                                                                                                                                                                                                                                                                                                                                                                                                                                                                                                                                                                                                                                                                                                                                                                                                                                                                                                                   | Tightening torque                  | 0,4 Nm        |
| ECLASS-6.0 27279218 ECLASS-7.0 27279218 ECLASS-8.0 27279218 ECLASS-9.0 27060311 ECLASS-10.1 27060312 ECLASS-11.1 27060312 ECLASS-12.0 27060312 ETIM-5.0 ECLASS-12.0 27060312 ETIM-5.0 ECLASS-10.1 85444290 GTIN 4048879119627 Packaging unit 1  Electrical data Drop-out delay time max. 20 ms  Electrical data   Supply  Operating voltage AC 24 V Operating voltage AC min. 19.2 V Operating voltage AC 28.8 V Operating voltage DC max. 30 V Cut-off peak voltage max. 55 V                                                                                                                                                                                                                                                                                                                                                                                                                                                                                                                                                                                                                                                                                                                                                                                                                                                                                                                                                                                                                                                                                                                                                                                                                                                                                                                                                                                                                                                                                                                     | Thread                             | M8 x 1        |
| ECLASS-6.0 27279218  ECLASS-7.0 27279218  ECLASS-8.0 27279218  ECLASS-9.0 27060311  ECLASS-10.1 27060312  ECLASS-11.1 27060312  ECLASS-12.0 27060312  ETIM-5.0 ECON855  customs tariff number 85444290  GTIN 4048879119627  Packaging unit 1  Electrical data  Drop-out delay time max. 20 ms  Electrical data   Supply  Operating voltage AC min. 19,2 V  Operating voltage AC max. 28,8 V  Operating voltage DC max. 30 V  Cut-off peak voltage DC max. 30 V  Cut-off peak voltage DC max. 30 V  Cut-off peak voltage DC max. 55 V                                                                                                                                                                                                                                                                                                                                                                                                                                                                                                                                                                                                                                                                                                                                                                                                                                                                                                                                                                                                                                                                                                                                                                                                                                                                                                                                                                                                                                                                                                                                                                                           | Material                           | PBT           |
| ECLASS-7.0 27279218  ECLASS-8.0 27279218  ECLASS-9.0 27060311  ECLASS-10.1 27060312  ECLASS-11.1 27060312  ECLASS-12.0 27060312  ETIM-5.0 ECO01855  customs tariff number 85444290  GTIN 4048879119627  Packaging unit 1  Electrical data  Drop-out delay time max. 20 ms  Electrical data   Supply  Operating voltage AC 24 V  Operating voltage AC max. 28.8 V  Operating voltage DC max. 30 V  Cut-off peak voltage DC max. 30 V  Cut-off peak voltage DC max. 55 V                                                                                                                                                                                                                                                                                                                                                                                                                                                                                                                                                                                                                                                                                                                                                                                                                                                                                                                                                                                                                                                                                                                                                                                                                                                                                                                                                                                                                                                                                                                                                                                                                                                         | Commercial data                    |               |
| ECLASS-8.0 27279218  ECLASS-9.0 27060311  ECLASS-10.1 27060312  ECLASS-11.1 27060312  ECLASS-12.0 27060312  ETIM-5.0 EC001855  customs tariff number 85444290  GTIN 4048879119627  Packaging unit 1  Electrical data  Drop-out delay time max. 20 ms  Electrical data   Supply  Operating voltage AC 24 V  Operating voltage AC min. 19,2 V  Operating voltage AC max. 28,8 V  Operating voltage DC min. 18 V  Operating voltage DC max. 30 V  Cut-off peak voltage DC max. 55 V                                                                                                                                                                                                                                                                                                                                                                                                                                                                                                                                                                                                                                                                                                                                                                                                                                                                                                                                                                                                                                                                                                                                                                                                                                                                                                                                                                                                                                                                                                                                                                                                                                               | ECLASS-6.0                         | 27279218      |
| ECLASS-9.0 27060311  ECLASS-10.1 27060312  ECLASS-11.1 27060312  ECLASS-12.0 27060312  ETIM-5.0 EC001855  customs tariff number 85444290  GTIN 4048879119627  Packaging unit 1  Electrical data  Drop-out delay time max. 20 ms  Electrical data   Supply  Operating voltage AC 24 V  Operating voltage AC min. 19,2 V  Operating voltage AC max. 28,8 V  Operating voltage DC min. 18 V  Operating voltage DC min. 18 V  Operating voltage DC max. 30 V  Cut-off peak voltage max. 55 V                                                                                                                                                                                                                                                                                                                                                                                                                                                                                                                                                                                                                                                                                                                                                                                                                                                                                                                                                                                                                                                                                                                                                                                                                                                                                                                                                                                                                                                                                                                                                                                                                                       | ECLASS-7.0                         | 27279218      |
| ECLASS-10.1 27060312 ECLASS-11.1 27060312 ECLASS-12.0 27060312 ETIM-5.0 EC001855 customs tariff number 85444290 GTIN 4048879119627 Packaging unit 1  Electrical data Drop-out delay time max. 20 ms  Electrical data   Supply  Operating voltage AC 24 V  Operating voltage AC min. 19,2 V  Operating voltage AC max. 28,8 V  Operating voltage DC 24 V  Operating voltage DC min. 18 V  Operating voltage DC max. 30 V  Cut-off peak voltage max. 55 V                                                                                                                                                                                                                                                                                                                                                                                                                                                                                                                                                                                                                                                                                                                                                                                                                                                                                                                                                                                                                                                                                                                                                                                                                                                                                                                                                                                                                                                                                                                                                                                                                                                                        | ECLASS-8.0                         | 27279218      |
| ECLASS-11.1 27060312 ECLASS-12.0 27060312 ETIM-5.0 EC001855 customs tariff number 85444290 GTIN 4048879119627 Packaging unit 1  Electrical data Drop-out delay time max. 20 ms  Electrical data   Supply  Operating voltage AC 24 V  Operating voltage AC max. 28,8 V  Operating voltage DC min. 18 V  Operating voltage DC max. 30 V  Cut-off peak voltage max. 35 V                                                                                                                                                                                                                                                                                                                                                                                                                                                                                                                                                                                                                                                                                                                                                                                                                                                                                                                                                                                                                                                                                                                                                                                                                                                                                                                                                                                                                                                                                                                                                                                                                                                                                                                                                          | ECLASS-9.0                         | 27060311      |
| ECLASS-12.0 27060312 ETIM-5.0 EC001855 customs tariff number 85444290 GTIN 4048879119627 Packaging unit 1  Electrical data Drop-out delay time max. 20 ms  Electrical data   Supply Operating voltage AC 24 V Operating voltage AC min. 19,2 V Operating voltage AC max. 28,8 V Operating voltage DC 24 V Operating voltage DC min. 18 V Operating voltage DC max. 30 V Cut-off peak voltage max. 55 V                                                                                                                                                                                                                                                                                                                                                                                                                                                                                                                                                                                                                                                                                                                                                                                                                                                                                                                                                                                                                                                                                                                                                                                                                                                                                                                                                                                                                                                                                                                                                                                                                                                                                                                         | ECLASS-10.1                        | 27060312      |
| ETIM-5.0 EC001855 customs tariff number 85444290 GTIN 4048879119627 Packaging unit 1  Electrical data Drop-out delay time max. 20 ms  Electrical data   Supply Operating voltage AC 24 V Operating voltage AC min. 19,2 V Operating voltage AC max. 28,8 V Operating voltage DC 24 V Operating voltage DC 24 V Operating voltage DC 30 V Operating voltage DC min. 18 V Operating voltage DC max. 30 V Cut-off peak voltage max. 55 V                                                                                                                                                                                                                                                                                                                                                                                                                                                                                                                                                                                                                                                                                                                                                                                                                                                                                                                                                                                                                                                                                                                                                                                                                                                                                                                                                                                                                                                                                                                                                                                                                                                                                          | ECLASS-11.1                        | 27060312      |
| Customs tariff number 85444290  GTIN 4048879119627  Packaging unit 1  Electrical data  Drop-out delay time max. 20 ms  Electrical data   Supply  Operating voltage AC 24 V  Operating voltage AC min. 19,2 V  Operating voltage AC max. 28,8 V  Operating voltage DC 24 V  Operating voltage DC ini. 18 V  Operating voltage DC max. 30 V  Cut-off peak voltage max. 55 V                                                                                                                                                                                                                                                                                                                                                                                                                                                                                                                                                                                                                                                                                                                                                                                                                                                                                                                                                                                                                                                                                                                                                                                                                                                                                                                                                                                                                                                                                                                                                                                                                                                                                                                                                      | ECLASS-12.0                        | 27060312      |
| GTIN 4048879119627  Packaging unit 1  Electrical data  Drop-out delay time max. 20 ms  Electrical data   Supply  Operating voltage AC 24 V  Operating voltage AC max. 28,8 V  Operating voltage DC at V  Operating voltage DC at V  Operating voltage DC min. 18 V  Operating voltage DC max. 30 V  Cut-off peak voltage max. 55 V                                                                                                                                                                                                                                                                                                                                                                                                                                                                                                                                                                                                                                                                                                                                                                                                                                                                                                                                                                                                                                                                                                                                                                                                                                                                                                                                                                                                                                                                                                                                                                                                                                                                                                                                                                                             | ETIM-5.0                           | EC001855      |
| Packaging unit 1  Electrical data  Drop-out delay time max. 20 ms  Electrical data   Supply  Operating voltage AC 24 V  Operating voltage AC min. 19,2 V  Operating voltage AC max. 28,8 V  Operating voltage DC 24 V  Operating voltage DC 30 V  Cut-off peak voltage max. 55 V                                                                                                                                                                                                                                                                                                                                                                                                                                                                                                                                                                                                                                                                                                                                                                                                                                                                                                                                                                                                                                                                                                                                                                                                                                                                                                                                                                                                                                                                                                                                                                                                                                                                                                                                                                                                                                               | customs tariff number              | 85444290      |
| Electrical data  Drop-out delay time max.  20 ms  Electrical data   Supply  Operating voltage AC  Operating voltage AC min.  Operating voltage AC max.  Operating voltage AC max.  Operating voltage DC  Operating voltage DC  Operating voltage DC min.  18 V  Operating voltage DC max.  30 V  Cut-off peak voltage max.  55 V                                                                                                                                                                                                                                                                                                                                                                                                                                                                                                                                                                                                                                                                                                                                                                                                                                                                                                                                                                                                                                                                                                                                                                                                                                                                                                                                                                                                                                                                                                                                                                                                                                                                                                                                                                                               | GTIN                               | 4048879119627 |
| Drop-out delay time max. 20 ms  Electrical data   Supply  Operating voltage AC 24 V  Operating voltage AC min. 19,2 V  Operating voltage AC max. 28,8 V  Operating voltage DC 24 V  Operating voltage DC 34 V  Operating voltage DC min. 18 V  Operating voltage DC max. 30 V  Cut-off peak voltage max. 55 V                                                                                                                                                                                                                                                                                                                                                                                                                                                                                                                                                                                                                                                                                                                                                                                                                                                                                                                                                                                                                                                                                                                                                                                                                                                                                                                                                                                                                                                                                                                                                                                                                                                                                                                                                                                                                  | Packaging unit                     | 1             |
| Coperating voltage AC 24 V Coperating voltage AC min. 19,2 V Coperating voltage AC max. 28,8 V Coperating voltage DC 24 V Coperating voltage DC min. 18 V Coperating voltage DC max. 30 V Cut-off peak voltage max. 55 V                                                                                                                                                                                                                                                                                                                                                                                                                                                                                                                                                                                                                                                                                                                                                                                                                                                                                                                                                                                                                                                                                                                                                                                                                                                                                                                                                                                                                                                                                                                                                                                                                                                                                                                                                                                                                                                                                                       | Electrical data                    |               |
| Operating voltage AC 24 V Operating voltage AC min. 19,2 V Operating voltage AC max. 28,8 V Operating voltage DC 24 V Operating voltage DC min. 18 V Operating voltage DC max. 30 V Cut-off peak voltage max. 55 V                                                                                                                                                                                                                                                                                                                                                                                                                                                                                                                                                                                                                                                                                                                                                                                                                                                                                                                                                                                                                                                                                                                                                                                                                                                                                                                                                                                                                                                                                                                                                                                                                                                                                                                                                                                                                                                                                                             | Drop-out delay time max.           | 20 ms         |
| Operating voltage AC min. 19,2 V Operating voltage AC max. 28,8 V Operating voltage DC 24 V Operating voltage DC min. 18 V Operating voltage DC max. 30 V Cut-off peak voltage max. 55 V                                                                                                                                                                                                                                                                                                                                                                                                                                                                                                                                                                                                                                                                                                                                                                                                                                                                                                                                                                                                                                                                                                                                                                                                                                                                                                                                                                                                                                                                                                                                                                                                                                                                                                                                                                                                                                                                                                                                       | Electrical data   Supply           |               |
| Operating voltage AC max. 28,8 V Operating voltage DC 24 V Operating voltage DC min. 18 V Operating voltage DC max. 30 V Cut-off peak voltage max. 55 V                                                                                                                                                                                                                                                                                                                                                                                                                                                                                                                                                                                                                                                                                                                                                                                                                                                                                                                                                                                                                                                                                                                                                                                                                                                                                                                                                                                                                                                                                                                                                                                                                                                                                                                                                                                                                                                                                                                                                                        | Operating voltage AC               | 24 V          |
| Operating voltage DC 24 V Operating voltage DC min. 18 V Operating voltage DC max. 30 V Cut-off peak voltage max. 55 V                                                                                                                                                                                                                                                                                                                                                                                                                                                                                                                                                                                                                                                                                                                                                                                                                                                                                                                                                                                                                                                                                                                                                                                                                                                                                                                                                                                                                                                                                                                                                                                                                                                                                                                                                                                                                                                                                                                                                                                                         | Operating voltage AC min.          | 19,2 V        |
| Operating voltage DC min. 18 V Operating voltage DC max. 30 V Cut-off peak voltage max. 55 V                                                                                                                                                                                                                                                                                                                                                                                                                                                                                                                                                                                                                                                                                                                                                                                                                                                                                                                                                                                                                                                                                                                                                                                                                                                                                                                                                                                                                                                                                                                                                                                                                                                                                                                                                                                                                                                                                                                                                                                                                                   | Operating voltage AC max.          | 28,8 V        |
| Operating voltage DC max. 30 V Cut-off peak voltage max. 55 V                                                                                                                                                                                                                                                                                                                                                                                                                                                                                                                                                                                                                                                                                                                                                                                                                                                                                                                                                                                                                                                                                                                                                                                                                                                                                                                                                                                                                                                                                                                                                                                                                                                                                                                                                                                                                                                                                                                                                                                                                                                                  | Operating voltage DC               | 24 V          |
| Cut-off peak voltage max. 55 V                                                                                                                                                                                                                                                                                                                                                                                                                                                                                                                                                                                                                                                                                                                                                                                                                                                                                                                                                                                                                                                                                                                                                                                                                                                                                                                                                                                                                                                                                                                                                                                                                                                                                                                                                                                                                                                                                                                                                                                                                                                                                                 | Operating voltage DC min.          | 18 V          |
|                                                                                                                                                                                                                                                                                                                                                                                                                                                                                                                                                                                                                                                                                                                                                                                                                                                                                                                                                                                                                                                                                                                                                                                                                                                                                                                                                                                                                                                                                                                                                                                                                                                                                                                                                                                                                                                                                                                                                                                                                                                                                                                                | Operating voltage DC max.          | 30 V          |
| Comment on another way and advantage and                                                                                                                                                                                                                                                                                                                                                                                                                                                                                                                                                                                                                                                                                                                                                                                                                                                                                                                                                                                                                                                                                                                                                                                                                                                                                                                                                                                                                                                                                                                                                                                                                                                                                                                                                                                                                                                                                                                                                                                                                                                                                       | Cut-off peak voltage max.          | 55 V          |
| Current operating per contact max. 4 A                                                                                                                                                                                                                                                                                                                                                                                                                                                                                                                                                                                                                                                                                                                                                                                                                                                                                                                                                                                                                                                                                                                                                                                                                                                                                                                                                                                                                                                                                                                                                                                                                                                                                                                                                                                                                                                                                                                                                                                                                                                                                         | Current operating per contact max. | 4 A           |
| Diagnostics                                                                                                                                                                                                                                                                                                                                                                                                                                                                                                                                                                                                                                                                                                                                                                                                                                                                                                                                                                                                                                                                                                                                                                                                                                                                                                                                                                                                                                                                                                                                                                                                                                                                                                                                                                                                                                                                                                                                                                                                                                                                                                                    | Diagnostics                        |               |
| Status indication LED yellow                                                                                                                                                                                                                                                                                                                                                                                                                                                                                                                                                                                                                                                                                                                                                                                                                                                                                                                                                                                                                                                                                                                                                                                                                                                                                                                                                                                                                                                                                                                                                                                                                                                                                                                                                                                                                                                                                                                                                                                                                                                                                                   | Status indication LED              | yellow        |