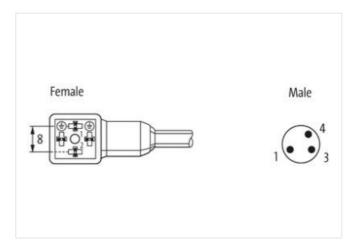

## M8 male 0° A-cod. / MSUD valve plug C-8mm small

PVC 3x0.34 bk UL/CSA 1m

MSUD Form C (8 mm) – M8, male straight 24 V AC ±20% / DC ±25% 2-pole used LED and suppression

Further cable lengths on request.

Plastic housings with good resistance against chemicals and oils.

## Illustration

Product may differ from Image

| Side 1           Tightening torque         0.4 Nm           Family construction form         M8           Material         W2.5           Material         PUR           Width across flats         SW9           Side 2           Tightening torque           M8 x 1         Material           PBT           Commercial data           ECLASS-6.0           27279218           ECLASS-7.0           27279218           ECLASS-8.0           27279218           ECLASS-9.0           27060311           ECLASS-9.0           27060312           ECLASS-10.1           27060312           ECLASS-12.0           27060312           ECLASS-10.1           27060312           ECLASS-10.1           27060312           ECLASS-10.1           ACM                                                                                                                                                                                                                                                                                                                                                                                                                                                                                                                                                                                                                                                                                                                                                                                                                                                                                                                                                                                                                                                                                                                                                                                                                                                                                                                                             |                                    |               |
|--------------------------------------------------------------------------------------------------------------------------------------------------------------------------------------------------------------------------------------------------------------------------------------------------------------------------------------------------------------------------------------------------------------------------------------------------------------------------------------------------------------------------------------------------------------------------------------------------------------------------------------------------------------------------------------------------------------------------------------------------------------------------------------------------------------------------------------------------------------------------------------------------------------------------------------------------------------------------------------------------------------------------------------------------------------------------------------------------------------------------------------------------------------------------------------------------------------------------------------------------------------------------------------------------------------------------------------------------------------------------------------------------------------------------------------------------------------------------------------------------------------------------------------------------------------------------------------------------------------------------------------------------------------------------------------------------------------------------------------------------------------------------------------------------------------------------------------------------------------------------------------------------------------------------------------------------------------------------------------------------------------------------------------------------------------------------------------------------------------------------------|------------------------------------|---------------|
| Tightening torque 0,4 Nm Family construction form M8 Thread M2.5 Material PUR Width across flats SW9  Side 2  Tightening torque 0,4 Nm Thread M8 x 1 Material PBT  Commercial data  ECLASS-6.0 27279218 ECLASS-7.0 27279218 ECLASS-8.0 27279218 ECLASS-9.0 27060312 ECLASS-1.1 27060312 ECLASS-1.2 27060312 ECLASS-1.3 27060312 ECLASS-1.3 27060312 ECLASS-1.4 27060312 ECLASS-1.5 27060312 ECLASS-1.1 27060312 ECLASS-1.0 27079218 ECLASS | Cable length                       | 1 m           |
| Family construction form         M8           Thread         M2.5           Material         PUR           Width across flats         SW9           Side 2           Tightening torque         0,4 Nm           Thread         M8 x 1           Material         PBT           Commercial date           ECLASS-6.0         27279218           ECLASS-7.0         27279218           ECLASS-8.0         27279218           ECLASS-9.0         27060311           ECLASS-9.0         27060312           ECLASS-10.1         27060312           ECLASS-11.1         27060312           ECLASS-12.0         27060312           ECTIM-5.0         EC001855           customs tariff number         85444290           GTIN         4048879119627           Packaging unit         1           Electrical data         Supply           Operating voltage AC         24 V           Operating voltage AC max.         28.8 V           Operating voltage AC max.         28.8 V           Operating voltage DC min.         18 V           Operating voltage DC min.         30 V           Cut-off peak voltage max.                                                                                                                                                                                                                                                                                                                                                                                                                                                                                                                                                                                                                                                                                                                                                                                                                                                                                                                                                                                                               | Side 1                             |               |
| Family construction form         M8           Thread         M2.5           Material         PUR           Width across flats         SW9           Side 2           Tightening torque         0,4 Nm           Thread         M8 x 1           Material         PBT           Commercial date           ECLASS-6.0         27279218           ECLASS-7.0         27279218           ECLASS-8.0         27279218           ECLASS-9.0         27060311           ECLASS-9.0         27060312           ECLASS-10.1         27060312           ECLASS-11.1         27060312           ECLASS-12.0         27060312           ECTIM-5.0         EC001855           customs tariff number         85444290           GTIN         4048879119627           Packaging unit         1           Electrical data         Supply           Operating voltage AC         24 V           Operating voltage AC max.         28.8 V           Operating voltage AC max.         28.8 V           Operating voltage DC min.         18 V           Operating voltage DC min.         30 V           Cut-off peak voltage max.                                                                                                                                                                                                                                                                                                                                                                                                                                                                                                                                                                                                                                                                                                                                                                                                                                                                                                                                                                                                               | Tightening torque                  | 0,4 Nm        |
| Material         PUR           Width across flats         SW9           Side 2         Tightening torque         0.4 Nm           Thread         M8 x 1           Material         PBT           Commercial data           ECLASS-6.0         27279218           ECLASS-7.0         27279218           ECLASS-8.0         27279218           ECLASS-9.0         27060311           ECLASS-10.1         27060312           ECLASS-11.1         27060312           ECLASS-12.0         27060312           ECLASS-12.0         27060312           ECLASS-12.0         27060312           CUSASS-12.0         27060312           ECLASS-12.0         27060312           GUIN         4048879119627           Packaging unit         1           Electrical data         Drop-out delay time max.         20 ms           Electrical data   Supply         Supply           Operating voltage AC         24 V           Operating voltage AC max.         28.8 V           Operating voltage AC max.         28.8 V           Operating voltage DC min.         18 V           Operating voltage DC min.         18 V <t< td=""><td>Family construction form</td><td>M8</td></t<>                                                                                                                                                                                                                                                                                                                                                                                                                                                                                                                                                                                                                                                                                                                                                                                                                                                                                                                                                   | Family construction form           | M8            |
| Side 2           Tightening torque         0.4 Nm           Thread         M8 x 1           Material         PBT           Commercial data           ECLASS-6.0         27279218           ECLASS-7.0         27279218           ECLASS-8.0         27279218           ECLASS-9.0         27060311           ECLASS-9.0         27060312           ECLASS-10.1         27060312           ECLASS-12.0         27060312           ECLASS-12.0         27060312           ETIM-5.0         ECO01855           coustoms tariff number         85444290           GTIN         4048879119627           Packaging unit         1           Electrical data         Drop-out delay time max.         20 ms           Electrical data   Supply         Operating voltage AC         24 V           Operating voltage AC max.         28.8 V           Operating voltage AC max.         28.8 V           Operating voltage DC min.         18 V           Operating voltage BC max.         30 V           Cut-off peak voltage max.         55 V                                                                                                                                                                                                                                                                                                                                                                                                                                                                                                                                                                                                                                                                                                                                                                                                                                                                                                                                                                                                                                                                                     | Thread                             | M2.5          |
| Side 2           Tightening torque         0,4 Nm           Thread         M8 x 1           Material         PBT           Commercial data           ECLASS-6.0         27279218           ECLASS-7.0         27279218           ECLASS-8.0         27279218           ECLASS-9.0         27060311           ECLASS-10.1         27060312           ECLASS-11.1         27060312           ECLASS-12.0         27060312           ETIM-5.0         EC001855           customs tariff number         85444290           GTIN         4048879119627           Packaging unit         1           Electrical data           Drop-out delay time max.         20 ms           Electrical data Supply           Operating voltage AC           Operating voltage AC min.         19,2 V           Operating voltage AC max.         28,8 V           Operating voltage DC min.         18 V           Operating voltage DC min.         18 V           Operating voltage BC max.         55 V                                                                                                                                                                                                                                                                                                                                                                                                                                                                                                                                                                                                                                                                                                                                                                                                                                                                                                                                                                                                                                                                                                                                       | Material                           | PUR           |
| Tightening torque 0,4 Nm  Material PBT  Commercial data  ECLASS-6.0 27279218  ECLASS-7.0 27279218  ECLASS-8.0 27279218  ECLASS-9.0 27060311  ECLASS-9.0 27060312  ECLASS-10.1 27060312  ECLASS-11.1 27060312  ECLASS-12.0 27060312  ECLASS-12.0 27060312  ECLASS-12.0 27060312  ECLASS-12.0 12000312  ECLASS-12.0 12000312  ECLASS-10.1 12 | Width across flats                 | SW9           |
| Thread M8 x 1  Material PBT  Commercial data  ECLASS-6.0 27279218  ECLASS-7.0 27279218  ECLASS-8.0 27279218  ECLASS-9.0 27060311  ECLASS-9.0 27060312  ECLASS-10.1 27060312  ECLASS-11.1 27060312  ECLASS-12.0 27060312  ECLASS-12.0 27060312  ETIM-5.0 ECO01855  cutosto stariff number 85444290  GTIN 4048879119627  Packaging unit 1  Electrical data  Drop-out delay time max. 20 ms  Electrical data   Supply  Operating voltage AC min. 19.2 V  Operating voltage AC max. 28.8 V  Operating voltage DC min. 18 V  Operating voltage DC max. 30 V  Cut-off peak voltage max. 55 V                                                                                                                                                                                                                                                                                                                                                                                                                                                                                                                                                                                                                                                                                                                                                                                                                                                                                                                                                                                                                                                                                                                                         | Side 2                             |               |
| Material         PBT           Commercial data           ECLASS-6.0         27279218           ECLASS-7.0         27279218           ECLASS-8.0         27279218           ECLASS-9.0         27060311           ECLASS-10.1         27060312           ECLASS-11.1         27060312           ECLASS-12.0         27060312           ETIM-5.0         EC001855           customs tariff number         85444290           GTIN         4048879119627           Packaging unit         1           Electrical data         Drop-out delay time max.           Drop-out delay time max.         20 ms           Electrical data   Supply         Supply           Operating voltage AC         24 V           Operating voltage AC min.         19.2 V           Operating voltage AC max.         28.8 V           Operating voltage DC min.         18 V           Operating voltage DC min.         18 V           Operating voltage DC min.         30 V           Cut-off peak voltage max.         55 V                                                                                                                                                                                                                                                                                                                                                                                                                                                                                                                                                                                                                                                                                                                                                                                                                                                                                                                                                                                                                                                                                                                   | Tightening torque                  | 0,4 Nm        |
| ECLASS-6.0 27279218 ECLASS-7.0 27279218 ECLASS-8.0 27279218 ECLASS-9.0 27060311 ECLASS-10.1 27060312 ECLASS-11.1 27060312 ECLASS-12.0 27060312 ETIM-5.0 ECLASS-12.0 27060312 ETIM-5.0 ECLASS-10.1 85444290 GTIN 4048879119627 Packaging unit 1  Electrical data Drop-out delay time max. 20 ms  Electrical data   Supply  Operating voltage AC 24 V Operating voltage AC min. 19.2 V Operating voltage AC 28.8 V Operating voltage DC max. 30 V Cut-off peak voltage max. 55 V                                                                                                                                                                                                                                                                                                                                                                                                                                                                                                                                                                                                                                                                                                                                                                                                                                                                                                                                                                                                                                                                                                                                                                                                                                                                                                                                                                                                                                                                                                                     | Thread                             | M8 x 1        |
| ECLASS-6.0 27279218  ECLASS-7.0 27279218  ECLASS-8.0 27279218  ECLASS-9.0 27060311  ECLASS-10.1 27060312  ECLASS-11.1 27060312  ECLASS-12.0 27060312  ETIM-5.0 ECON855  customs tariff number 85444290  GTIN 4048879119627  Packaging unit 1  Electrical data  Drop-out delay time max. 20 ms  Electrical data   Supply  Operating voltage AC min. 19,2 V  Operating voltage AC max. 28,8 V  Operating voltage DC max. 30 V  Cut-off peak voltage DC max. 30 V  Cut-off peak voltage DC max. 30 V  Cut-off peak voltage DC max. 55 V                                                                                                                                                                                                                                                                                                                                                                                                                                                                                                                                                                                                                                                                                                                                                                                                                                                                                                                                                                                                                                                                                                                                                                                                                                                                                                                                                                                                                                                                                                                                                                                           | Material                           | PBT           |
| ECLASS-7.0 27279218  ECLASS-8.0 27279218  ECLASS-9.0 27060311  ECLASS-10.1 27060312  ECLASS-11.1 27060312  ECLASS-12.0 27060312  ETIM-5.0 ECO01855  customs tariff number 85444290  GTIN 4048879119627  Packaging unit 1  Electrical data  Drop-out delay time max. 20 ms  Electrical data   Supply  Operating voltage AC 24 V  Operating voltage AC max. 28.8 V  Operating voltage DC max. 30 V  Cut-off peak voltage DC max. 30 V  Cut-off peak voltage DC max. 55 V                                                                                                                                                                                                                                                                                                                                                                                                                                                                                                                                                                                                                                                                                                                                                                                                                                                                                                                                                                                                                                                                                                                                                                                                                                                                                                                                                                                                                                                                                                                                                                                                                                                         | Commercial data                    |               |
| ECLASS-8.0 27279218  ECLASS-9.0 27060311  ECLASS-10.1 27060312  ECLASS-11.1 27060312  ECLASS-12.0 27060312  ETIM-5.0 EC001855  customs tariff number 85444290  GTIN 4048879119627  Packaging unit 1  Electrical data  Drop-out delay time max. 20 ms  Electrical data   Supply  Operating voltage AC 24 V  Operating voltage AC min. 19,2 V  Operating voltage AC max. 28,8 V  Operating voltage DC min. 18 V  Operating voltage DC max. 30 V  Cut-off peak voltage DC max. 55 V                                                                                                                                                                                                                                                                                                                                                                                                                                                                                                                                                                                                                                                                                                                                                                                                                                                                                                                                                                                                                                                                                                                                                                                                                                                                                                                                                                                                                                                                                                                                                                                                                                               | ECLASS-6.0                         | 27279218      |
| ECLASS-9.0 27060311  ECLASS-10.1 27060312  ECLASS-11.1 27060312  ECLASS-12.0 27060312  ETIM-5.0 EC001855  customs tariff number 85444290  GTIN 4048879119627  Packaging unit 1  Electrical data  Drop-out delay time max. 20 ms  Electrical data   Supply  Operating voltage AC 24 V  Operating voltage AC min. 19,2 V  Operating voltage AC max. 28,8 V  Operating voltage DC min. 18 V  Operating voltage DC min. 18 V  Operating voltage DC max. 30 V  Cut-off peak voltage max. 55 V                                                                                                                                                                                                                                                                                                                                                                                                                                                                                                                                                                                                                                                                                                                                                                                                                                                                                                                                                                                                                                                                                                                                                                                                                                                                                                                                                                                                                                                                                                                                                                                                                                       | ECLASS-7.0                         | 27279218      |
| ECLASS-10.1 27060312 ECLASS-11.1 27060312 ECLASS-12.0 27060312 ETIM-5.0 EC001855 customs tariff number 85444290 GTIN 4048879119627 Packaging unit 1  Electrical data Drop-out delay time max. 20 ms  Electrical data   Supply  Operating voltage AC 24 V  Operating voltage AC min. 19,2 V  Operating voltage AC max. 28,8 V  Operating voltage DC 24 V  Operating voltage DC min. 18 V  Operating voltage DC max. 30 V  Cut-off peak voltage max. 55 V                                                                                                                                                                                                                                                                                                                                                                                                                                                                                                                                                                                                                                                                                                                                                                                                                                                                                                                                                                                                                                                                                                                                                                                                                                                                                                                                                                                                                                                                                                                                                                                                                                                                        | ECLASS-8.0                         | 27279218      |
| ECLASS-11.1 27060312 ECLASS-12.0 27060312 ETIM-5.0 EC001855 customs tariff number 85444290 GTIN 4048879119627 Packaging unit 1  Electrical data Drop-out delay time max. 20 ms  Electrical data   Supply  Operating voltage AC 24 V  Operating voltage AC max. 28,8 V  Operating voltage DC min. 18 V  Operating voltage DC max. 30 V  Cut-off peak voltage max. 35 V                                                                                                                                                                                                                                                                                                                                                                                                                                                                                                                                                                                                                                                                                                                                                                                                                                                                                                                                                                                                                                                                                                                                                                                                                                                                                                                                                                                                                                                                                                                                                                                                                                                                                                                                                          | ECLASS-9.0                         | 27060311      |
| ECLASS-12.0 27060312 ETIM-5.0 EC001855 customs tariff number 85444290 GTIN 4048879119627 Packaging unit 1  Electrical data Drop-out delay time max. 20 ms  Electrical data   Supply Operating voltage AC 24 V Operating voltage AC min. 19,2 V Operating voltage AC max. 28,8 V Operating voltage DC 24 V Operating voltage DC min. 18 V Operating voltage DC max. 30 V Cut-off peak voltage max. 55 V                                                                                                                                                                                                                                                                                                                                                                                                                                                                                                                                                                                                                                                                                                                                                                                                                                                                                                                                                                                                                                                                                                                                                                                                                                                                                                                                                                                                                                                                                                                                                                                                                                                                                                                         | ECLASS-10.1                        | 27060312      |
| ETIM-5.0 EC001855 customs tariff number 85444290 GTIN 4048879119627 Packaging unit 1  Electrical data Drop-out delay time max. 20 ms  Electrical data   Supply Operating voltage AC 24 V Operating voltage AC min. 19,2 V Operating voltage AC max. 28,8 V Operating voltage DC 24 V Operating voltage DC 24 V Operating voltage DC 30 V Operating voltage DC min. 18 V Operating voltage DC max. 30 V Cut-off peak voltage max. 55 V                                                                                                                                                                                                                                                                                                                                                                                                                                                                                                                                                                                                                                                                                                                                                                                                                                                                                                                                                                                                                                                                                                                                                                                                                                                                                                                                                                                                                                                                                                                                                                                                                                                                                          | ECLASS-11.1                        | 27060312      |
| Customs tariff number 85444290  GTIN 4048879119627  Packaging unit 1  Electrical data  Drop-out delay time max. 20 ms  Electrical data   Supply  Operating voltage AC 24 V  Operating voltage AC min. 19,2 V  Operating voltage AC max. 28,8 V  Operating voltage DC 24 V  Operating voltage DC ini. 18 V  Operating voltage DC max. 30 V  Cut-off peak voltage max. 55 V                                                                                                                                                                                                                                                                                                                                                                                                                                                                                                                                                                                                                                                                                                                                                                                                                                                                                                                                                                                                                                                                                                                                                                                                                                                                                                                                                                                                                                                                                                                                                                                                                                                                                                                                                      | ECLASS-12.0                        | 27060312      |
| GTIN 4048879119627  Packaging unit 1  Electrical data  Drop-out delay time max. 20 ms  Electrical data   Supply  Operating voltage AC 24 V  Operating voltage AC max. 28,8 V  Operating voltage DC at V  Operating voltage DC at V  Operating voltage DC min. 18 V  Operating voltage DC max. 30 V  Cut-off peak voltage max. 55 V                                                                                                                                                                                                                                                                                                                                                                                                                                                                                                                                                                                                                                                                                                                                                                                                                                                                                                                                                                                                                                                                                                                                                                                                                                                                                                                                                                                                                                                                                                                                                                                                                                                                                                                                                                                             | ETIM-5.0                           | EC001855      |
| Packaging unit 1  Electrical data  Drop-out delay time max. 20 ms  Electrical data   Supply  Operating voltage AC 24 V  Operating voltage AC min. 19,2 V  Operating voltage AC max. 28,8 V  Operating voltage DC 24 V  Operating voltage DC 30 V  Cut-off peak voltage max. 55 V                                                                                                                                                                                                                                                                                                                                                                                                                                                                                                                                                                                                                                                                                                                                                                                                                                                                                                                                                                                                                                                                                                                                                                                                                                                                                                                                                                                                                                                                                                                                                                                                                                                                                                                                                                                                                                               | customs tariff number              | 85444290      |
| Electrical data  Drop-out delay time max.  20 ms  Electrical data   Supply  Operating voltage AC  Operating voltage AC min.  Operating voltage AC max.  Operating voltage AC max.  Operating voltage DC  Operating voltage DC  Operating voltage DC min.  18 V  Operating voltage DC max.  30 V  Cut-off peak voltage max.  55 V                                                                                                                                                                                                                                                                                                                                                                                                                                                                                                                                                                                                                                                                                                                                                                                                                                                                                                                                                                                                                                                                                                                                                                                                                                                                                                                                                                                                                                                                                                                                                                                                                                                                                                                                                                                               | GTIN                               | 4048879119627 |
| Drop-out delay time max. 20 ms  Electrical data   Supply  Operating voltage AC 24 V  Operating voltage AC min. 19,2 V  Operating voltage AC max. 28,8 V  Operating voltage DC 24 V  Operating voltage DC 34 V  Operating voltage DC min. 18 V  Operating voltage DC max. 30 V  Cut-off peak voltage max. 55 V                                                                                                                                                                                                                                                                                                                                                                                                                                                                                                                                                                                                                                                                                                                                                                                                                                                                                                                                                                                                                                                                                                                                                                                                                                                                                                                                                                                                                                                                                                                                                                                                                                                                                                                                                                                                                  | Packaging unit                     | 1             |
| Coperating voltage AC 24 V Coperating voltage AC min. 19,2 V Coperating voltage AC max. 28,8 V Coperating voltage DC 24 V Coperating voltage DC min. 18 V Coperating voltage DC max. 30 V Cut-off peak voltage max. 55 V                                                                                                                                                                                                                                                                                                                                                                                                                                                                                                                                                                                                                                                                                                                                                                                                                                                                                                                                                                                                                                                                                                                                                                                                                                                                                                                                                                                                                                                                                                                                                                                                                                                                                                                                                                                                                                                                                                       | Electrical data                    |               |
| Operating voltage AC 24 V Operating voltage AC min. 19,2 V Operating voltage AC max. 28,8 V Operating voltage DC 24 V Operating voltage DC min. 18 V Operating voltage DC max. 30 V Cut-off peak voltage max. 55 V                                                                                                                                                                                                                                                                                                                                                                                                                                                                                                                                                                                                                                                                                                                                                                                                                                                                                                                                                                                                                                                                                                                                                                                                                                                                                                                                                                                                                                                                                                                                                                                                                                                                                                                                                                                                                                                                                                             | Drop-out delay time max.           | 20 ms         |
| Operating voltage AC min. 19,2 V Operating voltage AC max. 28,8 V Operating voltage DC 24 V Operating voltage DC min. 18 V Operating voltage DC max. 30 V Cut-off peak voltage max. 55 V                                                                                                                                                                                                                                                                                                                                                                                                                                                                                                                                                                                                                                                                                                                                                                                                                                                                                                                                                                                                                                                                                                                                                                                                                                                                                                                                                                                                                                                                                                                                                                                                                                                                                                                                                                                                                                                                                                                                       | Electrical data   Supply           |               |
| Operating voltage AC max. 28,8 V Operating voltage DC 24 V Operating voltage DC min. 18 V Operating voltage DC max. 30 V Cut-off peak voltage max. 55 V                                                                                                                                                                                                                                                                                                                                                                                                                                                                                                                                                                                                                                                                                                                                                                                                                                                                                                                                                                                                                                                                                                                                                                                                                                                                                                                                                                                                                                                                                                                                                                                                                                                                                                                                                                                                                                                                                                                                                                        | Operating voltage AC               | 24 V          |
| Operating voltage DC 24 V Operating voltage DC min. 18 V Operating voltage DC max. 30 V Cut-off peak voltage max. 55 V                                                                                                                                                                                                                                                                                                                                                                                                                                                                                                                                                                                                                                                                                                                                                                                                                                                                                                                                                                                                                                                                                                                                                                                                                                                                                                                                                                                                                                                                                                                                                                                                                                                                                                                                                                                                                                                                                                                                                                                                         | Operating voltage AC min.          | 19,2 V        |
| Operating voltage DC min. 18 V Operating voltage DC max. 30 V Cut-off peak voltage max. 55 V                                                                                                                                                                                                                                                                                                                                                                                                                                                                                                                                                                                                                                                                                                                                                                                                                                                                                                                                                                                                                                                                                                                                                                                                                                                                                                                                                                                                                                                                                                                                                                                                                                                                                                                                                                                                                                                                                                                                                                                                                                   | Operating voltage AC max.          | 28,8 V        |
| Operating voltage DC max. 30 V Cut-off peak voltage max. 55 V                                                                                                                                                                                                                                                                                                                                                                                                                                                                                                                                                                                                                                                                                                                                                                                                                                                                                                                                                                                                                                                                                                                                                                                                                                                                                                                                                                                                                                                                                                                                                                                                                                                                                                                                                                                                                                                                                                                                                                                                                                                                  | Operating voltage DC               | 24 V          |
| Cut-off peak voltage max. 55 V                                                                                                                                                                                                                                                                                                                                                                                                                                                                                                                                                                                                                                                                                                                                                                                                                                                                                                                                                                                                                                                                                                                                                                                                                                                                                                                                                                                                                                                                                                                                                                                                                                                                                                                                                                                                                                                                                                                                                                                                                                                                                                 | Operating voltage DC min.          | 18 V          |
|                                                                                                                                                                                                                                                                                                                                                                                                                                                                                                                                                                                                                                                                                                                                                                                                                                                                                                                                                                                                                                                                                                                                                                                                                                                                                                                                                                                                                                                                                                                                                                                                                                                                                                                                                                                                                                                                                                                                                                                                                                                                                                                                | Operating voltage DC max.          | 30 V          |
| Comment on another way and advantage and                                                                                                                                                                                                                                                                                                                                                                                                                                                                                                                                                                                                                                                                                                                                                                                                                                                                                                                                                                                                                                                                                                                                                                                                                                                                                                                                                                                                                                                                                                                                                                                                                                                                                                                                                                                                                                                                                                                                                                                                                                                                                       | Cut-off peak voltage max.          | 55 V          |
| Current operating per contact max. 4 A                                                                                                                                                                                                                                                                                                                                                                                                                                                                                                                                                                                                                                                                                                                                                                                                                                                                                                                                                                                                                                                                                                                                                                                                                                                                                                                                                                                                                                                                                                                                                                                                                                                                                                                                                                                                                                                                                                                                                                                                                                                                                         | Current operating per contact max. | 4 A           |
| Diagnostics                                                                                                                                                                                                                                                                                                                                                                                                                                                                                                                                                                                                                                                                                                                                                                                                                                                                                                                                                                                                                                                                                                                                                                                                                                                                                                                                                                                                                                                                                                                                                                                                                                                                                                                                                                                                                                                                                                                                                                                                                                                                                                                    | Diagnostics                        |               |
| Status indication LED yellow                                                                                                                                                                                                                                                                                                                                                                                                                                                                                                                                                                                                                                                                                                                                                                                                                                                                                                                                                                                                                                                                                                                                                                                                                                                                                                                                                                                                                                                                                                                                                                                                                                                                                                                                                                                                                                                                                                                                                                                                                                                                                                   | Status indication LED              | yellow        |