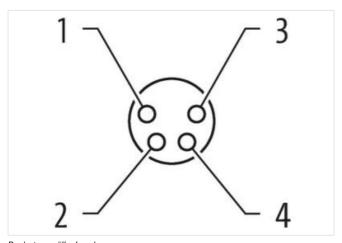

stay connected

| Brass 4 IP67  27279220 27279220 27440103 27440103                                                      |
|--------------------------------------------------------------------------------------------------------|
| 27279220<br>27279220<br>27440103<br>27440103                                                           |
| 27279220<br>27279220<br>27440103<br>27440103                                                           |
| 27279220<br>27440103<br>27440103<br>27440103                                                           |
| 27279220<br>27440103<br>27440103<br>27440103                                                           |
| 27440103<br>27440103<br>27440103                                                                       |
| 27440103<br>27440103                                                                                   |
| 27440103                                                                                               |
|                                                                                                        |
|                                                                                                        |
| 27440103                                                                                               |
| 27440103                                                                                               |
| 27440103                                                                                               |
| EC001855                                                                                               |
| 85444290                                                                                               |
| 4048879897457                                                                                          |
| 1                                                                                                      |
|                                                                                                        |
| 50 V                                                                                                   |
| 60 V                                                                                                   |
| 4 A                                                                                                    |
|                                                                                                        |
| no                                                                                                     |
|                                                                                                        |
| M8 x 1                                                                                                 |
| NO X I                                                                                                 |
|                                                                                                        |
| 3, 4, 6P                                                                                               |
| inserted, screwed                                                                                      |
| 3                                                                                                      |
| 1,5 kV                                                                                                 |
| <u>'</u>                                                                                               |
|                                                                                                        |
| nickel plated                                                                                          |
| Brass                                                                                                  |
|                                                                                                        |
| Schraubgewinde                                                                                         |
| Schraubgewinde                                                                                         |
|                                                                                                        |
| -25 °C                                                                                                 |
| 85 °C                                                                                                  |
| depending on cable quality                                                                             |
|                                                                                                        |
| Protect the connectors by suitable measures from mechanical loads, e.g. by the usage of cable ties.    |
| Attention: Observe the permissible bending radii when laying cables, as the IP protection class can be |
| endangered by excessive bending forces.                                                                |
|                                                                                                        |
| yes                                                                                                    |
| 7·-                                                                                                    |
|                                                                                                        |
| brown, black, blue, white                                                                              |
|                                                                                                        |