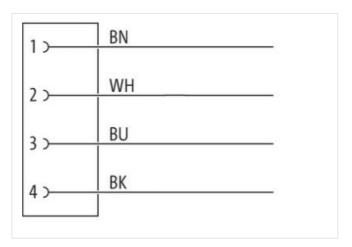

| wire arrangement                         | brown, black, blue, white                            |
|------------------------------------------|------------------------------------------------------|
| Material wire insulation                 | PP                                                   |
| Amount wires                             | 4                                                    |
| Outer diameter insulation                | 1,1 mm                                               |
| Outer diameter tolerance core insulation | ±5%                                                  |
| Conductor crosssection (wire)            | 0,25 mm <sup>2</sup>                                 |
| Min. operating temperature (static)      | -40 °C                                               |
| Max. operating temperature (fixed)       | 90 °C                                                |
| Operating temperature min. (dynamic)     | -25 °C                                               |
| Operating temperature max. (dynamic)     | 90 °C                                                |
| Flame resistance                         | IEC 60332-2-2   UL 1581 § 1090   UL 1581 § 1100 FT2  |
| chemical resistance                      | Good, application-related testing                    |
| Gasoline resistance                      | Good, application-related testing                    |
| Oil resistance                           | Good, application-related testing   DIN EN 60811-404 |
| Bending radius (fixed)                   | 5 x Outer diameter                                   |