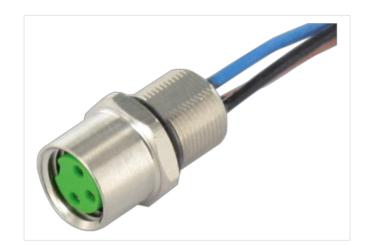

## M8 female recept. A-cod. front incl. nut

PP-wires 4x0.25 2m

Flange female M8, 4-pole Front mounting with multi-strand wire

## Illustration

| Cable length             | 2 m               |
|--------------------------|-------------------|
| Side 1                   |                   |
| Tightening torque        | 0,4 Nm            |
| Mounting method          | inserted, screwed |
| Family construction form | M8                |