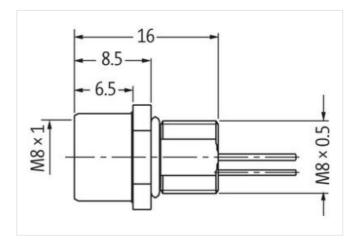

## Illustration

| Cable length             | 2 m               |
|--------------------------|-------------------|
| Side 1                   |                   |
| Tightening torque        | 0,4 Nm            |
| Mounting method          | inserted, screwed |
| Family construction form | M8                |

stay connected

| Brass 4 IP67  27279220 27279220 27440103 27440103                                                      |
|--------------------------------------------------------------------------------------------------------|
| 27279220<br>27279220<br>27440103<br>27440103                                                           |
| 27279220<br>27279220<br>27440103<br>27440103                                                           |
| 27279220<br>27440103<br>27440103<br>27440103                                                           |
| 27279220<br>27440103<br>27440103<br>27440103                                                           |
| 27440103<br>27440103<br>27440103                                                                       |
| 27440103<br>27440103                                                                                   |
| 27440103                                                                                               |
|                                                                                                        |
|                                                                                                        |
| 27440103                                                                                               |
| 27440103                                                                                               |
| 27440103                                                                                               |
| EC001855                                                                                               |
| 85444290                                                                                               |
| 4048879897457                                                                                          |
| 1                                                                                                      |
|                                                                                                        |
| 50 V                                                                                                   |
| 60 V                                                                                                   |
| 4 A                                                                                                    |
|                                                                                                        |
| no                                                                                                     |
|                                                                                                        |
| M8 x 1                                                                                                 |
| NO X I                                                                                                 |
|                                                                                                        |
| 3, 4, 6P                                                                                               |
| inserted, screwed                                                                                      |
| 3                                                                                                      |
| 1,5 kV                                                                                                 |
| <u>'</u>                                                                                               |
|                                                                                                        |
| nickel plated                                                                                          |
| Brass                                                                                                  |
|                                                                                                        |
| Schraubgewinde                                                                                         |
| Schraubgewinde                                                                                         |
|                                                                                                        |
| -25 °C                                                                                                 |
| 85 °C                                                                                                  |
| depending on cable quality                                                                             |
|                                                                                                        |
| Protect the connectors by suitable measures from mechanical loads, e.g. by the usage of cable ties.    |
| Attention: Observe the permissible bending radii when laying cables, as the IP protection class can be |
| endangered by excessive bending forces.                                                                |
|                                                                                                        |
| yes                                                                                                    |
| 7·-                                                                                                    |
|                                                                                                        |
| brown, black, blue, white                                                                              |
|                                                                                                        |